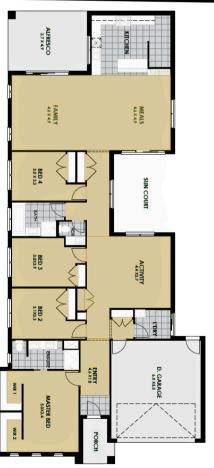

## HOUSE & LAND

THE AVENUE - 29SQS LAND SIZE - 553M2

**START FROM** 

\$827,021\*