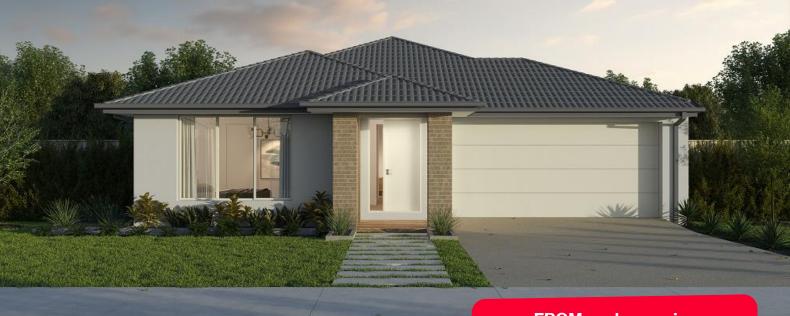

## Winton 25

**☐**4 **─**2 **○**2

## FROM package price \$615,770\*

Powlett Ridge Estate- 620m<sup>2</sup> Lot 506 Norfolk Street

- # Exposed aggregate driveway
- # Elmer façade included
- # Quality floor coverings throughout
- # Double glazed windows
- # 3.5kw solar PV system
- # Tiled kitchen splashback
- # Westinghouse stainless steel appliances
- # Choice of matt black or chrome tapware
- # Brick infills over windows
- # 25 year structural guarantee
- # 12 month service warranty
- # 7 Star energy rating

\*Price based on home type and floor plan shown and on builder's preferred siting. Floor plan depicts a traditional facade, modern facade shown and included in price. Image used is an artist impression for illustrative purposes only and may show decorative items not included in the price shown including path, fencing, landscaping, coach lights and furnishings. "From" pricing means that, subject to the terms of this disclaimer and any owner requested changes, the price advertised will be subject to change once fixed site costs and developer guidelines are confirmed. The price is based on an estimate and final pricing may vary if actual site conditions differ to those shown in these developer supplied documents Block and building dimensions may vary from the illustration and the details shown. For more information on the pricing and specification of this home please contact a New Homes Consultant. ABN Group Victoria has permission of the owner of the land to advertise the land as part of the price specified. The price does not include transfer duty, settlement costs, community infrastructure levies imposed or any other fees or disbursements associated with the settlement of the land. May-24