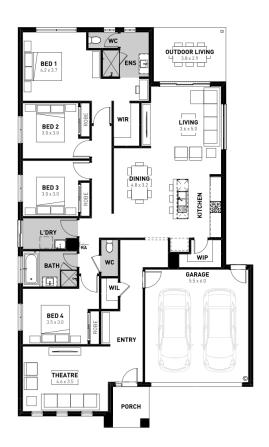

## Winton 25

**☐**4 **─**2 **○**2

\*Price based on home type and floor plan shown and on builder's preferred siting. Floor plan depicts a traditional facade, modern facade shown and included in price. Image used is an artist impression for illustrative purposes only and may show decorative items not included in the price shown including path, fencing, landscaping, coach lights and furnishings. "From" pricing means that, subject to the terms of this disclaimer and any owner requested changes, the price advertised will be subject to change once fixed site costs and developer guidelines are confirmed. The price is based on an estimate and final pricing may vary if actual site conditions differ to those shown in these developer supplied documents Block and building dimensions may vary from the illustration and the details shown. For more information on the pricing and specification of this home please contact a New Homes Consultant. ABN Group Victoria has permission of the owner of the land to advertise the land as part of the price specified. The price does not include transfer duty, settlement costs, community infrastructure levies imposed or any other fees or disbursements associated with the settlement of the land. May-24