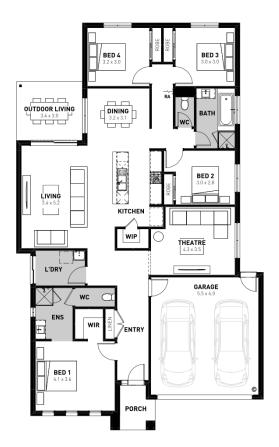

## Powlett Ridge Estate- 620m<sup>2</sup> Lot 505 Norfolk Street

- # Exposed aggregate driveway
- # Celine façade included
- # Quality floor coverings throughout
- # Double glazed windows
- # 3.5kw solar PV system
- # Tiled kitchen splashback
- # Westinghouse stainless steel appliances
- # Choice of matt black or chrome tapware
- # Brick infills over windows
- # 25 year structural guarantee
- # 12 month service warranty
- # 7 Star energy rating

\*Price based on home type and floor plan shown and on builder's preferred siting. Floor plan depicts a traditional facade, modern facade shown and included in price. Image used is an artist impression for illustrative purposes only and may show decorative items not included in the price shown including path, fencing, landscaping, coach lights and furnishings. "From" pricing means that, subject to the terms of this disclaimer and any owner requested changes, the price advertised will be subject to change once fixed site costs and developer guidelines are confirmed. The price is based on an estimate and final pricing may vary if actual site conditions differ to those shown in these developer supplied documents Block and building dimensions may vary from the illustration and the details shown. For more information on the pricing and specification of this home please contact a New Homes Consultant. ABN Group Victoria has permission of the owner of the land to advertise the land as part of the price specified. The price does not include transfer duty, settlement costs, community infrastructure levies imposed or any other fees or disbursements associated with the settlement of the land. May-24