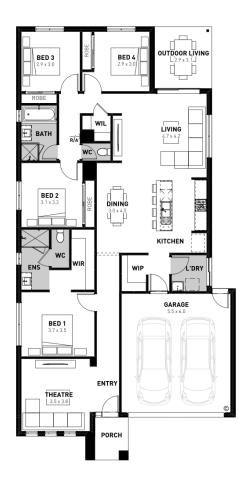

## Lismore 23

#### Lot 3012 Simmental Street

- Exposed aggregate driveway
- Soul façade included
- Quality floor coverings throughout
- Tiled kitchen splashback
- Westinghouse stainless steel appliances
- Choice of matt black or chrome tapware
- Brick infills over windows
- 25 year structural guarantee
- 12 month service warranty
- 7 Star energy rating