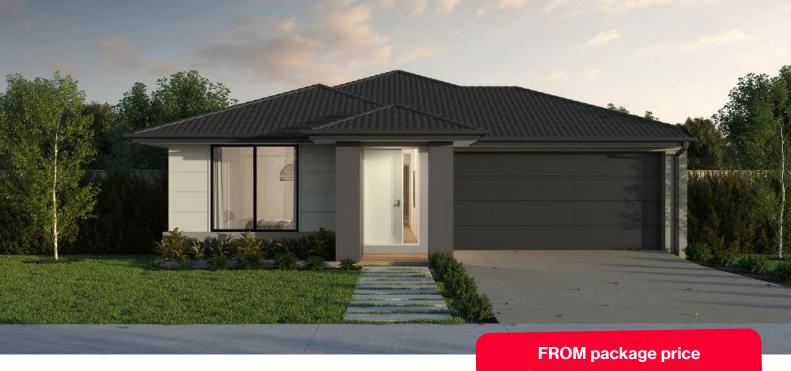

## Lismore 23

### Ferntree Ridge, Drouin - 640m<sup>2</sup>

#### Lot 3012 Simmental Street

- Exposed aggregate driveway
- Soul façade included
- Quality floor coverings throughout
- Tiled kitchen splashback
- Westinghouse stainless steel appliances
- Choice of matt black or chrome tapware
- Brick infills over windows
- 25 year structural guarantee
- 12 month service warranty
- 7 Star energy rating

\*Price based on home type and floor plan shown and on builder's preferred siting. Floor plan depicts a traditional facade, modern facade shown and included in price. Image used is an artist impression for illustrative purposes only and may show decorative items not included in the price shown including path, fencing, landscaping, coach lights and furnishings. \*From\* pricing means that, subject to the terms of this disclaimer and any owner requested changes, the price advertised will be subject to change once fixed site costs and developer guidelines are confirmed. The price is based on an estimate and final pricing may vary if actual site conditions differ to those shown in these developer supplied documents Block and building dimensions may vary from the illustration and the details shown. For more information on the pricing and specification of this home please consultant. ABM Group Victoria has permission of the owner of the land to advertise the land as part of the price specified. The price does not include transfer duty, settlement costs, community infrastructure levies imposed or any other fees or disbursements associated with the settlement of the land. May-24