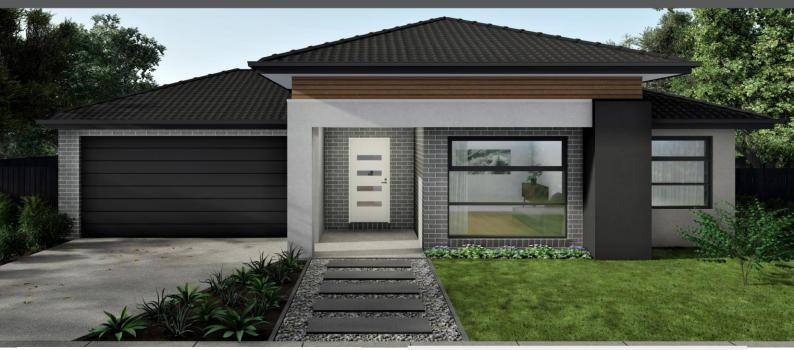

#### **POWLETT RIDGE ESTATE**

Lot 514 Norfolk Street, Wonthaggi House:33.2Sq | Land: 586 m2 | Frontage : 18m

#### PATTERSON 332 – SJD Signature Range

- Double Glazed Windows & Sliding Doors
- **Upgrade** Insulation
- Colorbond Roof
- 2740mm Ceilings to Dwelling
- 40mm Stone Benchtops to Kitchen .
- 3 Sets of Pot Drawers
- Undermount Double Sink
- 900mm Stainless Steel Kitchen Appliances
- 40mm Stone Benchtops to Bathroom & Ensuite .
- **Tiled Shower Bases & Niches**
- Free Standing Bath .
  - **Flooring Throughout**
- **Energy Efficient Heat Pump Hot Water**
- All Electric