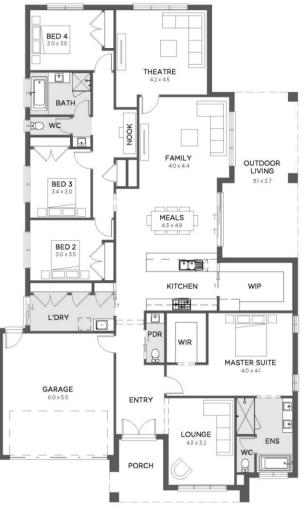

#### **POWLETT RIDGE ESTATE**

Lot 514 Norfolk Street, Wonthaggi House:33.2Sq | Land: 586 m2 | Frontage : 18m

#### PATTERSON 332 – SJD Signature Range

- Double Glazed Windows & Sliding Doors
- **Upgrade** Insulation
- Colorbond Roof
- 2740mm Ceilings to Dwelling
- 40mm Stone Benchtops to Kitchen .
- 3 Sets of Pot Drawers
- Undermount Double Sink
- 900mm Stainless Steel Kitchen Appliances
- 40mm Stone Benchtops to Bathroom & Ensuite .
- **Tiled Shower Bases & Niches**
- Free Standing Bath .
  - **Flooring Throughout**
- **Energy Efficient Heat Pump Hot Water**
- All Electric