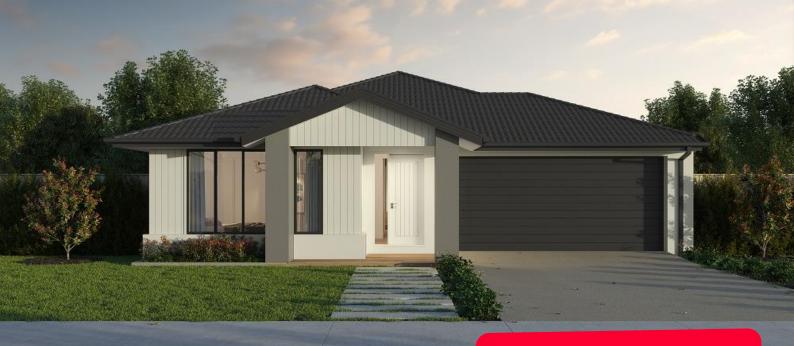

## Kingston 26

# FROM package price \$639,570\*

### Powlett Ridge Estate- 620m<sup>2</sup> Lot 508 Norfolk Street

- # Exposed aggregate driveway
- # Ainsworth façade included
- # Quality floor coverings throughout
- # Double glazed windows
- # 3.5kw solar PV system
- # Tiled kitchen splashback
- # Westinghouse stainless steel appliances
- # Choice of matt black or chrome tapware
- # Brick infills over windows
- # 25 year structural guarantee
- # 12 month service warranty
- # 7 Star energy rating

"Price based on home type and floor plan shown and on builder's preferred siting. Floor plan depicts a traditional facade, modern facade shown and included in price. Image used is an artist impression for illustrative purposes only and may show decorative items not included in the price shown including path, fencing, landscaping, coach lights and furnishings. "From" pricing means that, subject to the terms of this disclaimer and any owner requested changes, the price advertised will be subject to change once fixed site costs and developer guidelines are confirmed. The price is based on an estimate and final pricing may vary if actual site confilours differ to those shown in these developer supplied documents Block and building dimensions may vary from the illustration and the details shown. For more information on the pricing and specification of this home please contact a New Homes Consultant. ABN Group Victoria has permission of the owner of the land to advertise the land as part of the price specified. The price does not include transfer duty, settlement costs, community infrastructure levies imposed or any other fees or disbursements associated with the settlement of the land. May-24