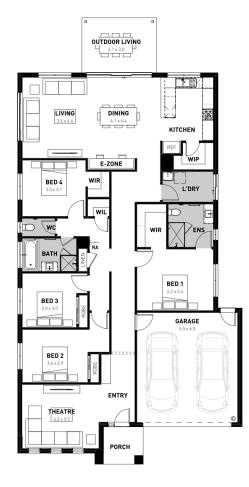

## Kingston 26

### **□**4 **□**2 **□**2

### Powlett Ridge Estate- 620m<sup>2</sup> Lot 508 Norfolk Street

- # Exposed aggregate driveway
- # Ainsworth façade included
- # Quality floor coverings throughout
- # Double glazed windows
- # 3.5kw solar PV system
- # Tiled kitchen splashback
- # Westinghouse stainless steel appliances
- # Choice of matt black or chrome tapware
- # Brick infills over windows
- # 25 year structural guarantee
- # 12 month service warranty
- # 7 Star energy rating