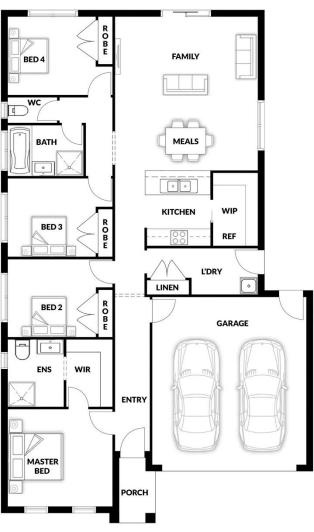

## **KALBARRI OPT 1**

## **PACKAGE PRICE INCLUDES:**

- ✓ 20mm Stone Benchtop to Kitchen, ENS & Bathroom
- ✓ Soft Close Drawers
- ✓ Bin Drawer
- √ All Floor Coverings
- √ S/S Appliances
- ✓ Flyscreens
- √ Remote Control Garage Door
- ✓ Ask Us About Other DesignOptions For This Block