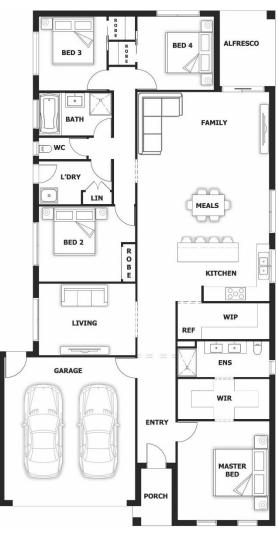

## **HOUSE & LAND PACKAGE**

PACKAGE PRICE

**\$567,000** 

LOT 502 NORFOLK STREET, WONTHAGGI ESTATE: POWLETT RIDGE BLOCK SIZE | 649m2 - TITLED

**CAIRNS - OPT 2** 

## **PACKAGE PRICE INCLUDES:**

- √ 40mm Stone Benchtop to Kitchen
- √ 900mm S/S Appliances
- √ S/S Dishwasher
- √ All Floor Coverings
- ✓ 20mm Stone Benchtop to ENS, Bathroom & Laundry
- ✓ Pot Drawers
- ✓ Soft Close Drawers
- √ Flyscreens
- ✓ LED Downlights x 10
- ✓ Remote Control Garage Door
- ✓ Ask Us About Other DesignOptions For This Block