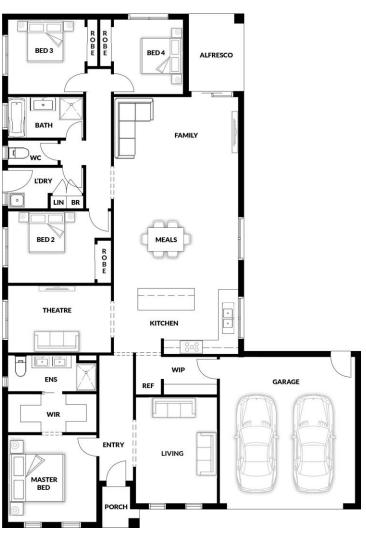

## **HOUSE & LAND PACKAGE**

PACKAGE PRICE

**\$567,000** 

LOT 523 DRFITWOOD ROAD, WONTHAGGI ESTATE: POWLETT RIDGE

BLOCK SIZE | 586m2 - TITLED

**BROADFORD - OPT 1** 

## **PACKAGE PRICE INCLUDES:**

- √ 40mm Stone Benchtop to Kitchen
- √ 900mm S/S Appliances
- √ S/S Dishwasher
- √ All Floor Coverings
- ✓ 20mm stone benchtop to ENS, bathroom & Laundry
- ✓ Pot Drawers
- ✓ Soft Close Drawers
- √ Flyscreens
- ✓ LED Downlights x 10
- ✓ Remote Control Garage Door
- ✓ Ask Us About Other DesignOptions For This Block