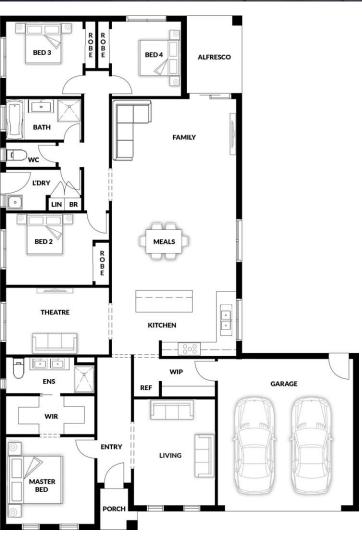

## **HOUSE & LAND PACKAGE**

PACKAGE PRICE

\$587,000

LOT 505 NORFOLK STREET, WONTHAGGI ESTATE: POWLETT RIDGE

BLOCK SIZE | 640m2 - TITLED

**BROADFORD - OPT 1** 

## **PACKAGE PRICE INCLUDES:**

- √ 40mm Stone Benchtop to Kitchen
- √ 900mm S/S Appliances
- √ S/S Dishwasher
- √ All Floor Coverings
- ✓ 20mm stone benchtop to ENS, bathroom & Laundry
- ✓ Pot Drawers
- ✓ Soft Close Drawers
- √ Flyscreens
- ✓ LED Downlights x 10
- ✓ Remote Control Garage Door
- ✓ Ask Us About Other DesignOptions For This Block