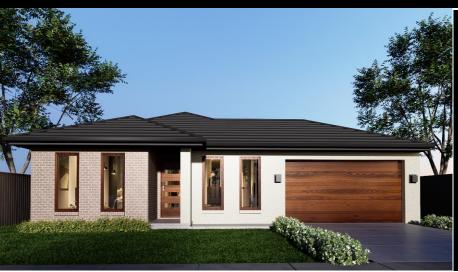

## **HOUSE & LAND PACKAGE**

PACKAGE PRICE

\$587,000

LOT 505 NORFOLK STREET, WONTHAGGI ESTATE: POWLETT RIDGE

BLOCK SIZE | 640m2 - TITLED

**BROADFORD - OPT 1** 

## **PACKAGE PRICE INCLUDES:**

- √ 40mm Stone Benchtop to Kitchen
- √ 900mm S/S Appliances
- √ S/S Dishwasher
- √ All Floor Coverings
- ✓ 20mm stone benchtop to ENS, bathroom & Laundry
- ✓ Pot Drawers
- ✓ Soft Close Drawers
- √ Flyscreens
- ✓ LED Downlights x 10
- ✓ Remote Control Garage Door
- ✓ Ask Us About Other DesignOptions For This Block