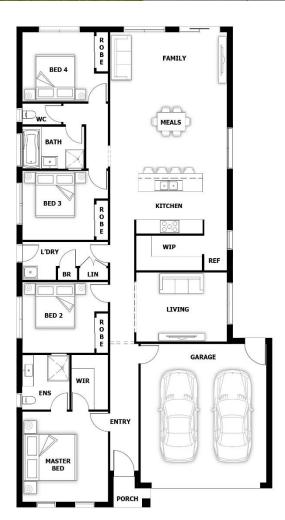

### AISHA OPT 3 - 21.94sq.

## 4음 2을 2매 2음

### **PACKAGE PRICE INCLUDES:**

- ✓ 40mm Stone Benchtop to Kitchen
- ✓ 900mm S/S Appliances
- ✓ S/S Dishwasher
- ✓ All Floor Coverings
- ✓ 20mm Stone Benchtop to ENS, Bathroom & Laundry
- ✓ Pot Drawers
- ✓ Soft Close Drawers
- ✓ Flyscreens
- ✓ LED Downlights x 10
- ✓ Remote Control Garage Door
- ✓ Ask Us About Other Design
  - **Options For This Block**