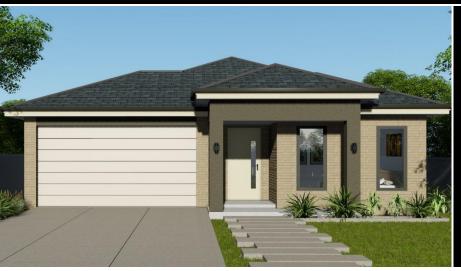

## **HOUSE & LAND PACKAGE**

PACKAGE PRICE

\$644,000

LOT 506 CART DRIVE, DROUIN ESTATE: THE FAIRWAYS

BLOCK SIZE | 553m2 - TITLED

**AISHA OPT 2 – 23.04sq.** 