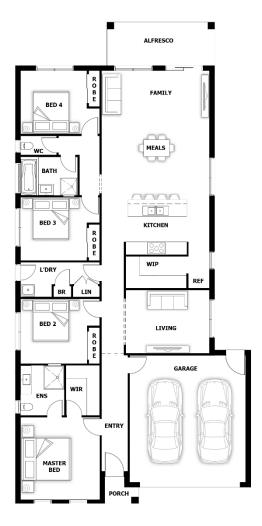

## **HOUSE & LAND PACKAGE**

PACKAGE PRICE

\$644,000

LOT 506 CART DRIVE, DROUIN ESTATE: THE FAIRWAYS

BLOCK SIZE | 553m2 - TITLED

**AISHA OPT 2 – 23.04sq.** 

## **PACKAGE PRICE INCLUDES:**

- √ 40mm Stone Benchtop to Kitchen
- √ 900mm S/S Appliances
- √ S/S Dishwasher
- √ All Floor Coverings
- ✓ 20mm Stone Benchtop to ENS, Bathroom & Laundry
- ✓ Pot Drawers
- ✓ Soft Close Drawers
- √ Flyscreens
- ✓ LED Downlights x 10
- ✓ Remote Control Garage Door
- ✓ Ask Us About Other DesignOptions For This Block