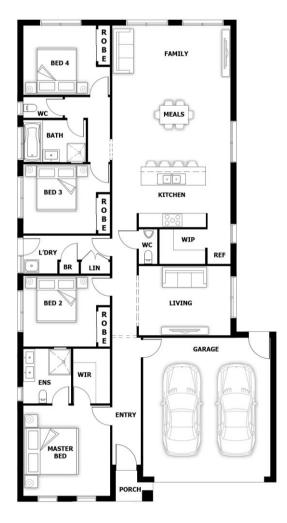

## **HOUSE & LAND PACKAGE**

PACKAGE PRICE

\$558,000

LOT 514 NORFOLK STREET, WONTHAGGI ESTATE: POWLETT RIDGE

BLOCK SIZE | 586M2 - TITLED

**AISHA OPT 1 – 21.85sq.** 