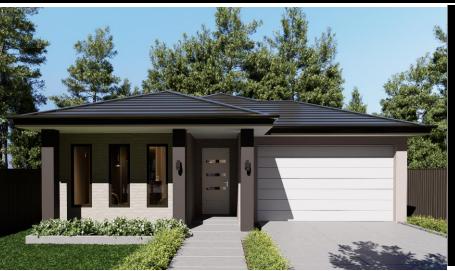

## **HOUSE & LAND PACKAGE**

PACKAGE PRICE

\$558,000

LOT 514 NORFOLK STREET, WONTHAGGI ESTATE: POWLETT RIDGE

BLOCK SIZE | 586M2 - TITLED

**AISHA OPT 1 – 21.85sq.** 