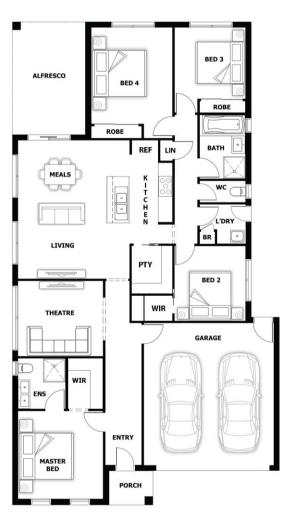

## **HOUSE & LAND PACKAGE**

PACKAGE PRICE

\$618,000

LOT 1024 BRACKEN STREET, DROUIN ESTATE: FERNTREE RIDGE

BLOCK SIZE | 800m2 - TITLED

NOOSA OPT 3 - 22.37sq.

## **PACKAGE PRICE INCLUDES:**

- √ 40mm Stone Benchtop to Kitchen
- √ 900mm S/S Appliances
- √ S/S Dishwasher
- √ All Floor Coverings
- ✓ 20mm Stone Benchtop to ENS, Bathroom & Laundry
- ✓ Pot Drawers
- ✓ Soft Close Drawers
- √ Flyscreens
- ✓ LED Downlights x 10
- √ Remote Control Garage Door
- ✓ Ask Us About Other DesignOptions For This Block