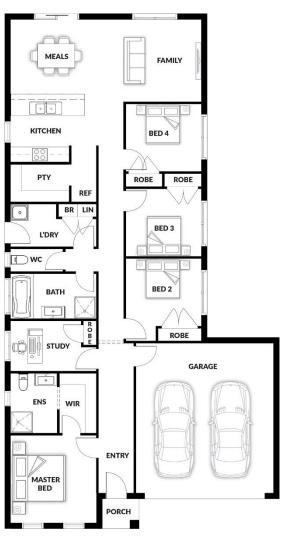

## **HOUSE & LAND PACKAGE**

PACKAGE PRICE

\$602,000°

LOT 1006 KARAK STREET, DROUIN **ESTATE: FERNTREE RIDGE** 

BLOCK SIZE | 797m2 - TITLED

**MARION OPT 5** 

## PACKAGE PRICE INCLUDES:

- √ 20mm Stone Benchtop to Kitchen, ENS & Bathroom
- ✓ Soft Close Drawers
- ✓ Bin Drawer
- ✓ All Floor Coverings
- √ S/S Appliances
- √ Flyscreens
- √ Remote Control Garage Door
- ✓ Ask Us About Other Design **Options For This Block**