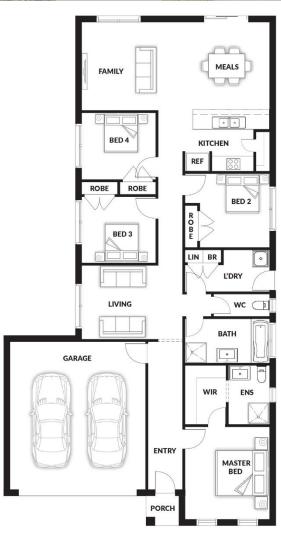

## **HOUSE & LAND PACKAGE**

PACKAGE PRICE

\$594,000

LOT 1013 KARAK STREET, DROUIN ESTATE: FERNTREE RIDGE

BLOCK SIZE | 720m<sup>2</sup> - TITLED

**MARION OPT 3 – 19.65sq.** 

## **PACKAGE PRICE INCLUDES:**

- ✓ 20mm Stone Benchtop to Kitchen, ENS & Bathroom
- ✓ Soft Close Drawers
- ✓ Bin Drawer
- √ All Floor Coverings
- √ S/S Appliances
- ✓ Flyscreens
- √ Remote Control Garage Door
- ✓ Ask Us About Other Design Options For This Block