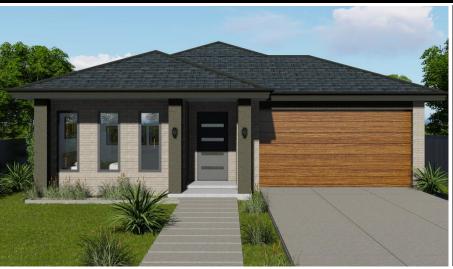

## **HOUSE & LAND PACKAGE**

PACKAGE PRICE

\$594,000

LOT 1013 KARAK STREET, DROUIN ESTATE: FERNTREE RIDGE

BLOCK SIZE | 720m<sup>2</sup> - TITLED

**MARION OPT 3 – 19.65sq.** 