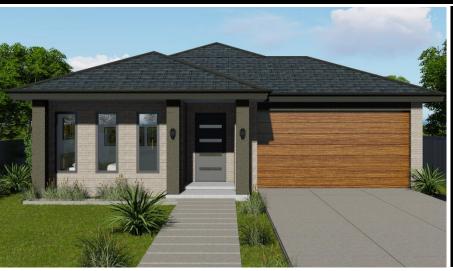

## **HOUSE & LAND PACKAGE**

PACKAGE PRICE

\$584,000

LOT 3013 SIMMENTAL STREET, DROUIN ESTATE: FERNTREE RIDGE

BLOCK SIZE | 640M2 - TITLED

**MARION OPT 3 – 19.65sq.** 