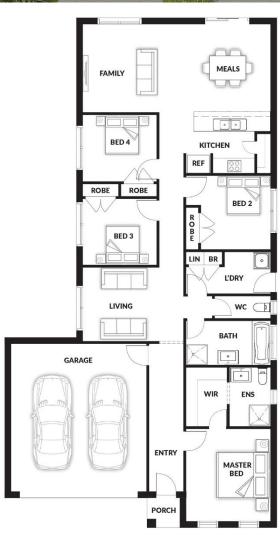

## **HOUSE & LAND PACKAGE**

PACKAGE PRICE

\$584,000

LOT 3013 SIMMENTAL STREET, DROUIN ESTATE: FERNTREE RIDGE

BLOCK SIZE | 640M2 - TITLED

**MARION OPT 3 – 19.65sq.** 

## **PACKAGE PRICE INCLUDES:**

- ✓ 20mm Stone Benchtop to Kitchen, ENS & Bathroom
- ✓ Soft Close Drawers
- ✓ Bin Drawer
- √ All Floor Coverings
- √ S/S Appliances
- √ Flyscreens
- √ Remote Control Garage Door
- ✓ Ask Us About Other Design Options For This Block