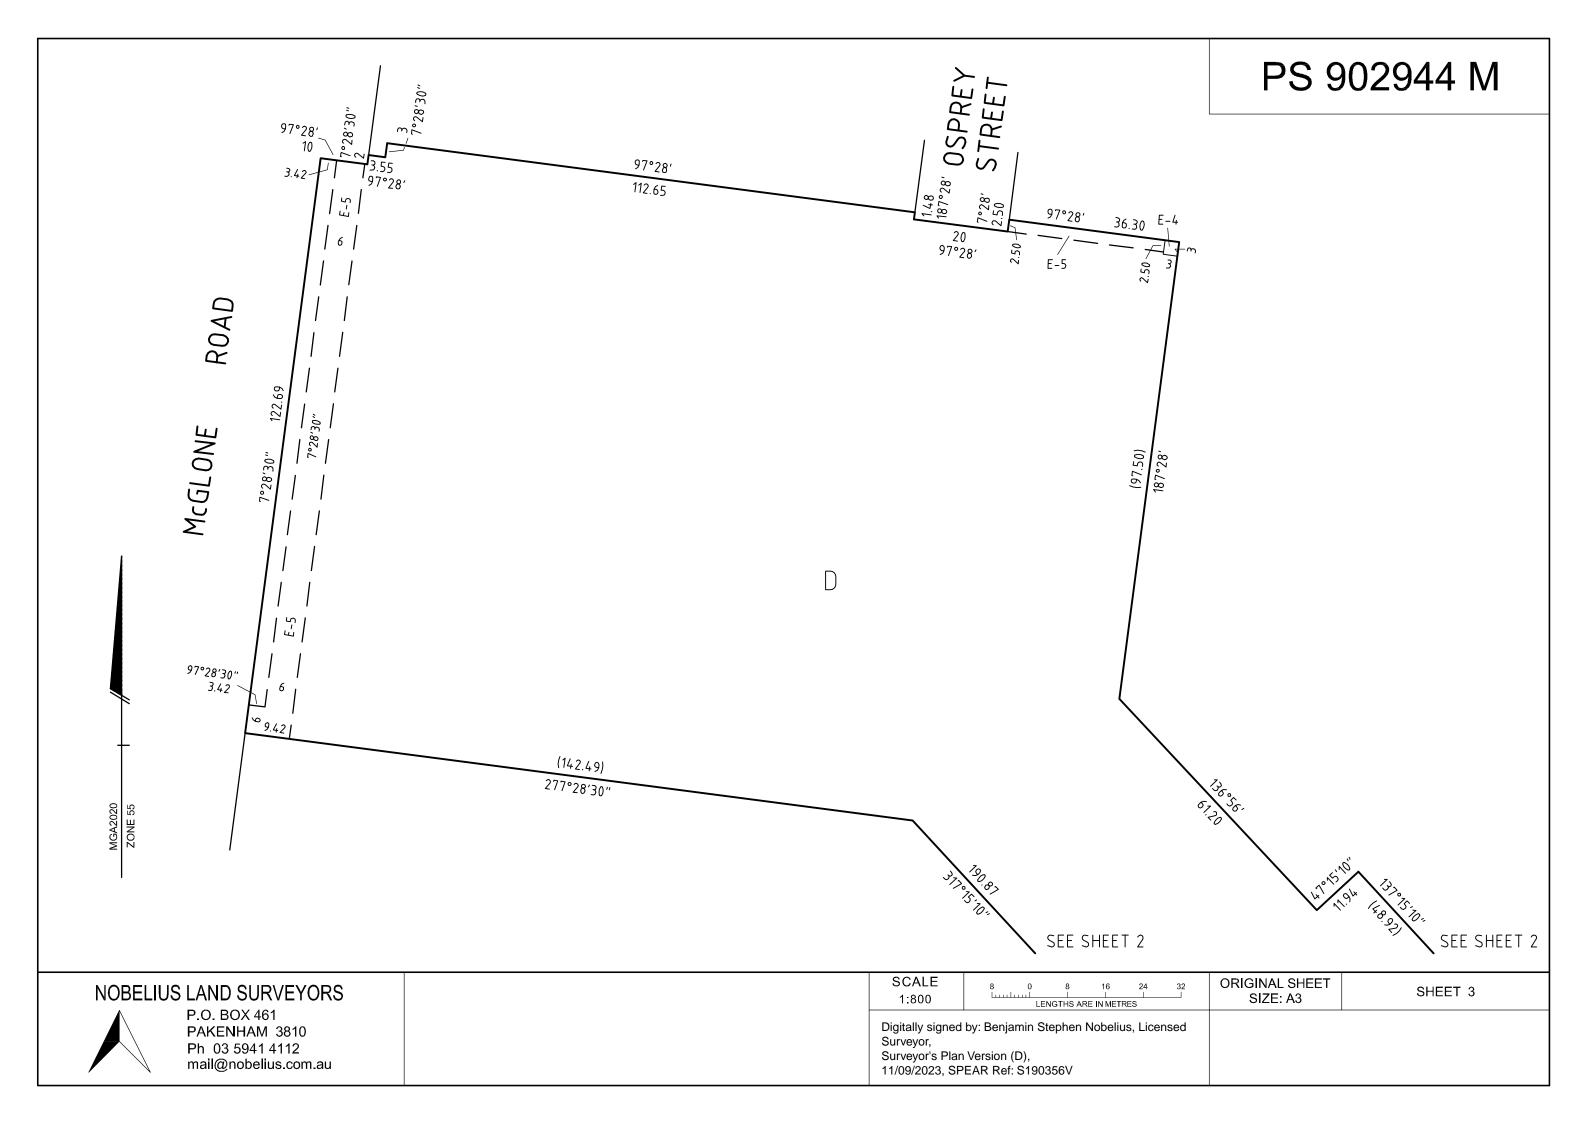

# PS 902944 M

### NOTATIONS

IDENTIFIER COUNCIL/BODY/PERSON

Road R-1 Baw Baw Shire Council

Reserve No.1 AusNet Electricity Services Pty Ltd

**NOTATIONS** 

**VESTING OF ROADS AND/OR RESERVES** 

Area of land in plan: 21.35ha

#### **EASEMENT INFORMATION**

| LEGEND: A - Appurtenant Easement E - Encumbering Easement R - Encumbering Easement (Road) |                                |                   |                                        |                                            |  |  |
|-------------------------------------------------------------------------------------------|--------------------------------|-------------------|----------------------------------------|--------------------------------------------|--|--|
| Easement<br>Reference                                                                     | Purpose                        | Width<br>(Metres) | Origin                                 | Land Benefited/In Favour Of                |  |  |
| E-1 & E-6                                                                                 | Drainage & Sewerage            | 4                 | PS 605499N                             | All Lots on PS 605499N                     |  |  |
| E-3 & E-4                                                                                 | Drainage                       | See Plan          | PS 829837 U                            | Baw Baw Shire Council                      |  |  |
| E-4 & E-5                                                                                 | Pipeline or Ancillary Purposes | See Plan          | PS 829837 U                            | Central Gippsland Region Water Corporation |  |  |
| E-7 & E-8                                                                                 | Pipeline or Ancillary Purposes | See Plan          | This Plan & Sec.<br>136 Water Act 1989 | Central Gippsland Region Water Corporation |  |  |
| E-7                                                                                       | Drainage                       | See Plan          | This Plan                              | Baw Baw Shire Council                      |  |  |
|                                                                                           |                                |                   |                                        |                                            |  |  |
|                                                                                           |                                |                   |                                        |                                            |  |  |