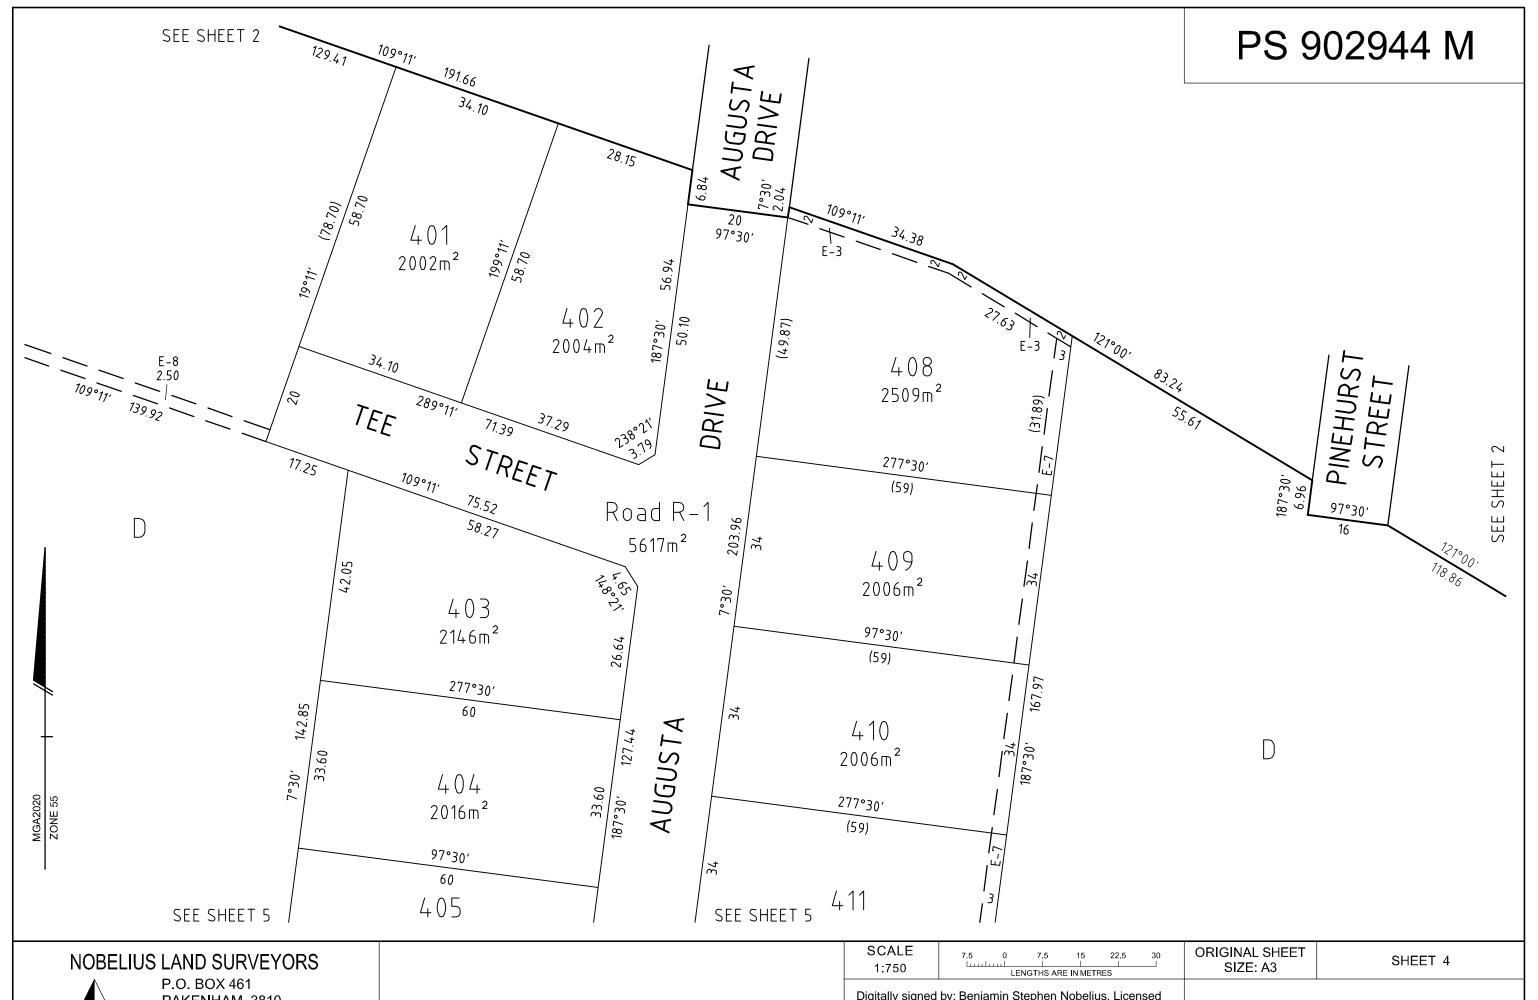

# PS 902944 M

### NOTATIONS

IDENTIFIER COUNCIL/BODY/PERSON

Road R-1 Baw Baw Shire Council

Reserve No.1 AusNet Electricity Services Pty Ltd

**NOTATIONS** 

**VESTING OF ROADS AND/OR RESERVES** 

Area of land in plan: 21.35ha

Comprising of - 11 Lots: 2.274ha

1 Balance Lot: 18.51ha
1 Road: 5617m²

1 AusNet Reserve: 45m<sup>2</sup>

In Proclaimed Survey Area No. --

Lots 1 to 400 (both inclusive) have been omitted from this plan

#### **EASEMENT INFORMATION**

| LEGEND: A - Appurtenant Easement E - Encumbering Easement R - Encumbering Easement (Road) |                                |                   |                                        |                                            |  |  |
|-------------------------------------------------------------------------------------------|--------------------------------|-------------------|----------------------------------------|--------------------------------------------|--|--|
| Easement<br>Reference                                                                     | Purpose                        | Width<br>(Metres) | Origin                                 | Land Benefited/In Favour Of                |  |  |
| E-1 & E-6                                                                                 | Drainage & Sewerage            | 4                 | PS 605499N                             | All Lots on PS 605499N                     |  |  |
| E-3 & E-4                                                                                 | Drainage                       | See Plan          | PS 829837 U                            | Baw Baw Shire Council                      |  |  |
| E-4 & E-5                                                                                 | Pipeline or Ancillary Purposes | See Plan          | PS 829837 U                            | Central Gippsland Region Water Corporation |  |  |
| E-7 & E-8                                                                                 | Pipeline or Ancillary Purposes | See Plan          | This Plan & Sec.<br>136 Water Act 1989 | Central Gippsland Region Water Corporation |  |  |
| E-7                                                                                       | Drainage                       | See Plan          | This Plan                              | Baw Baw Shire Council                      |  |  |
|                                                                                           |                                |                   |                                        |                                            |  |  |
|                                                                                           |                                |                   |                                        |                                            |  |  |