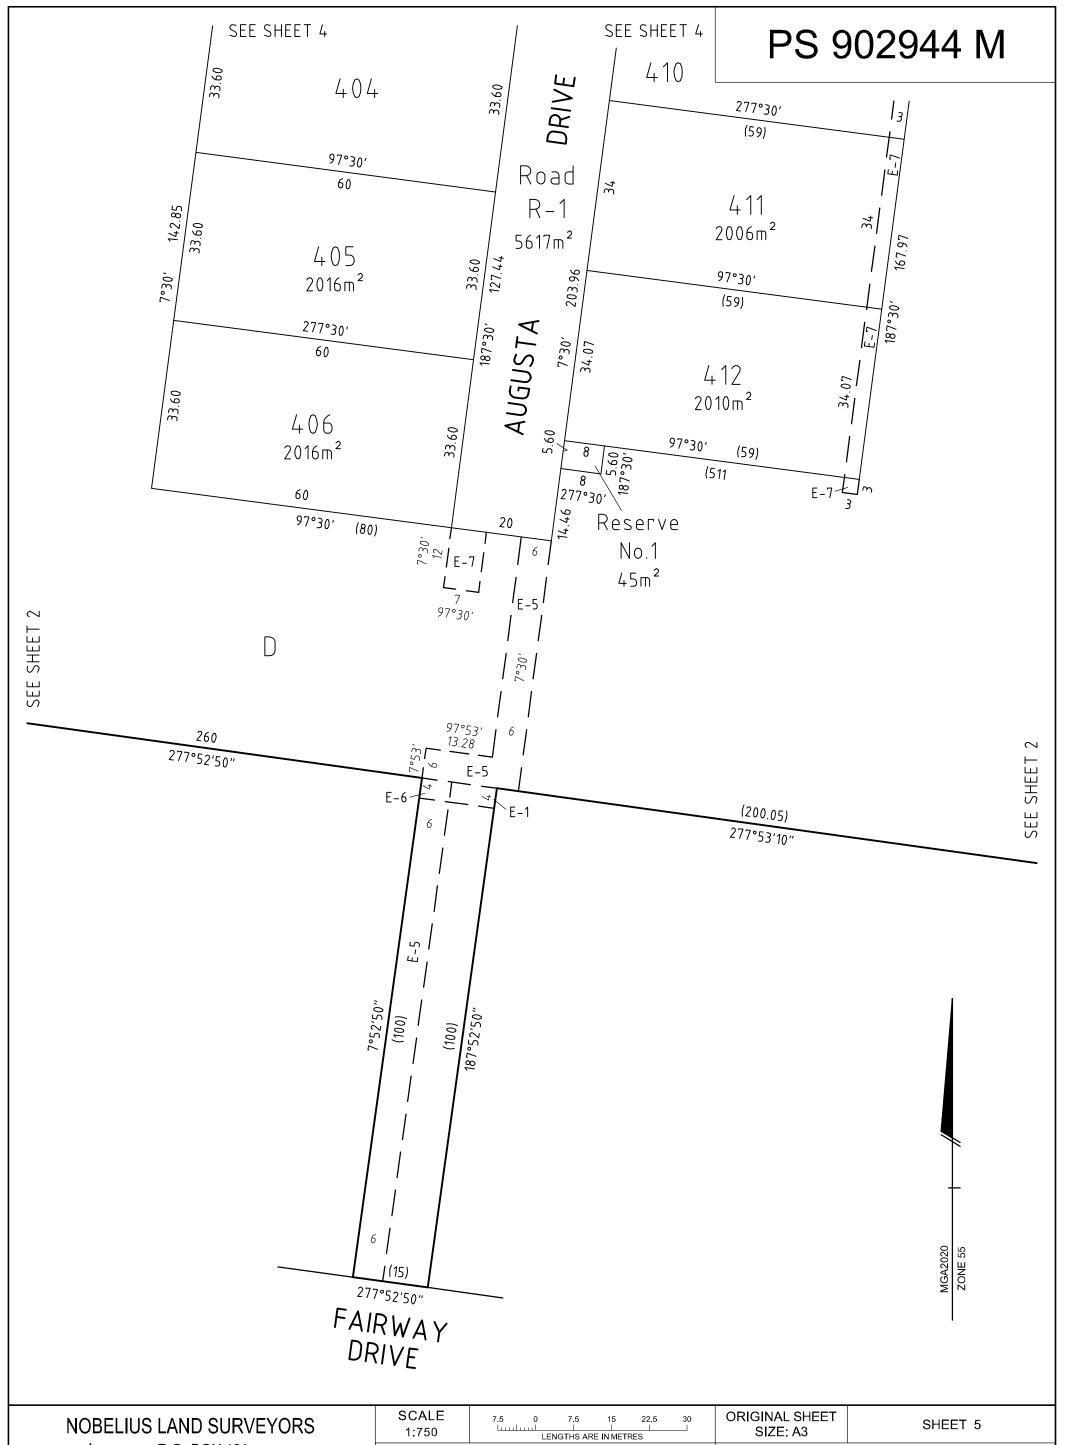

# PS 902944 M

### NOTATIONS

IDENTIFIER COUNCIL/BODY/PERSON

Road R-1 Baw Baw Shire Council

Reserve No.1 AusNet Electricity Services Pty Ltd

**NOTATIONS** 

**VESTING OF ROADS AND/OR RESERVES** 

Area of land in plan: 21.35ha

Comprising of - 11 Lots: 2.274ha

1 Balance Lot: 18.51ha
1 Road: 5617m²

1 AusNet Reserve: 45m<sup>2</sup>

#### **EASEMENT INFORMATION**

| LEGEND: A - Appurtenant Easement E - Encumbering Easement R - Encumbering Easement (Road) |                                |                   |                                        |                                            |  |  |
|-------------------------------------------------------------------------------------------|--------------------------------|-------------------|----------------------------------------|--------------------------------------------|--|--|
| Easement<br>Reference                                                                     | Purpose                        | Width<br>(Metres) | Origin                                 | Land Benefited/In Favour Of                |  |  |
| E-1 & E-6                                                                                 | Drainage & Sewerage            | 4                 | PS 605499N                             | All Lots on PS 605499N                     |  |  |
| E-3 & E-4                                                                                 | Drainage                       | See Plan          | PS 829837 U                            | Baw Baw Shire Council                      |  |  |
| E-4 & E-5                                                                                 | Pipeline or Ancillary Purposes | See Plan          | PS 829837 U                            | Central Gippsland Region Water Corporation |  |  |
| E-7 & E-8                                                                                 | Pipeline or Ancillary Purposes | See Plan          | This Plan & Sec.<br>136 Water Act 1989 | Central Gippsland Region Water Corporation |  |  |
| E-7                                                                                       | Drainage                       | See Plan          | This Plan                              | Baw Baw Shire Council                      |  |  |
|                                                                                           |                                |                   |                                        |                                            |  |  |
|                                                                                           |                                |                   |                                        |                                            |  |  |