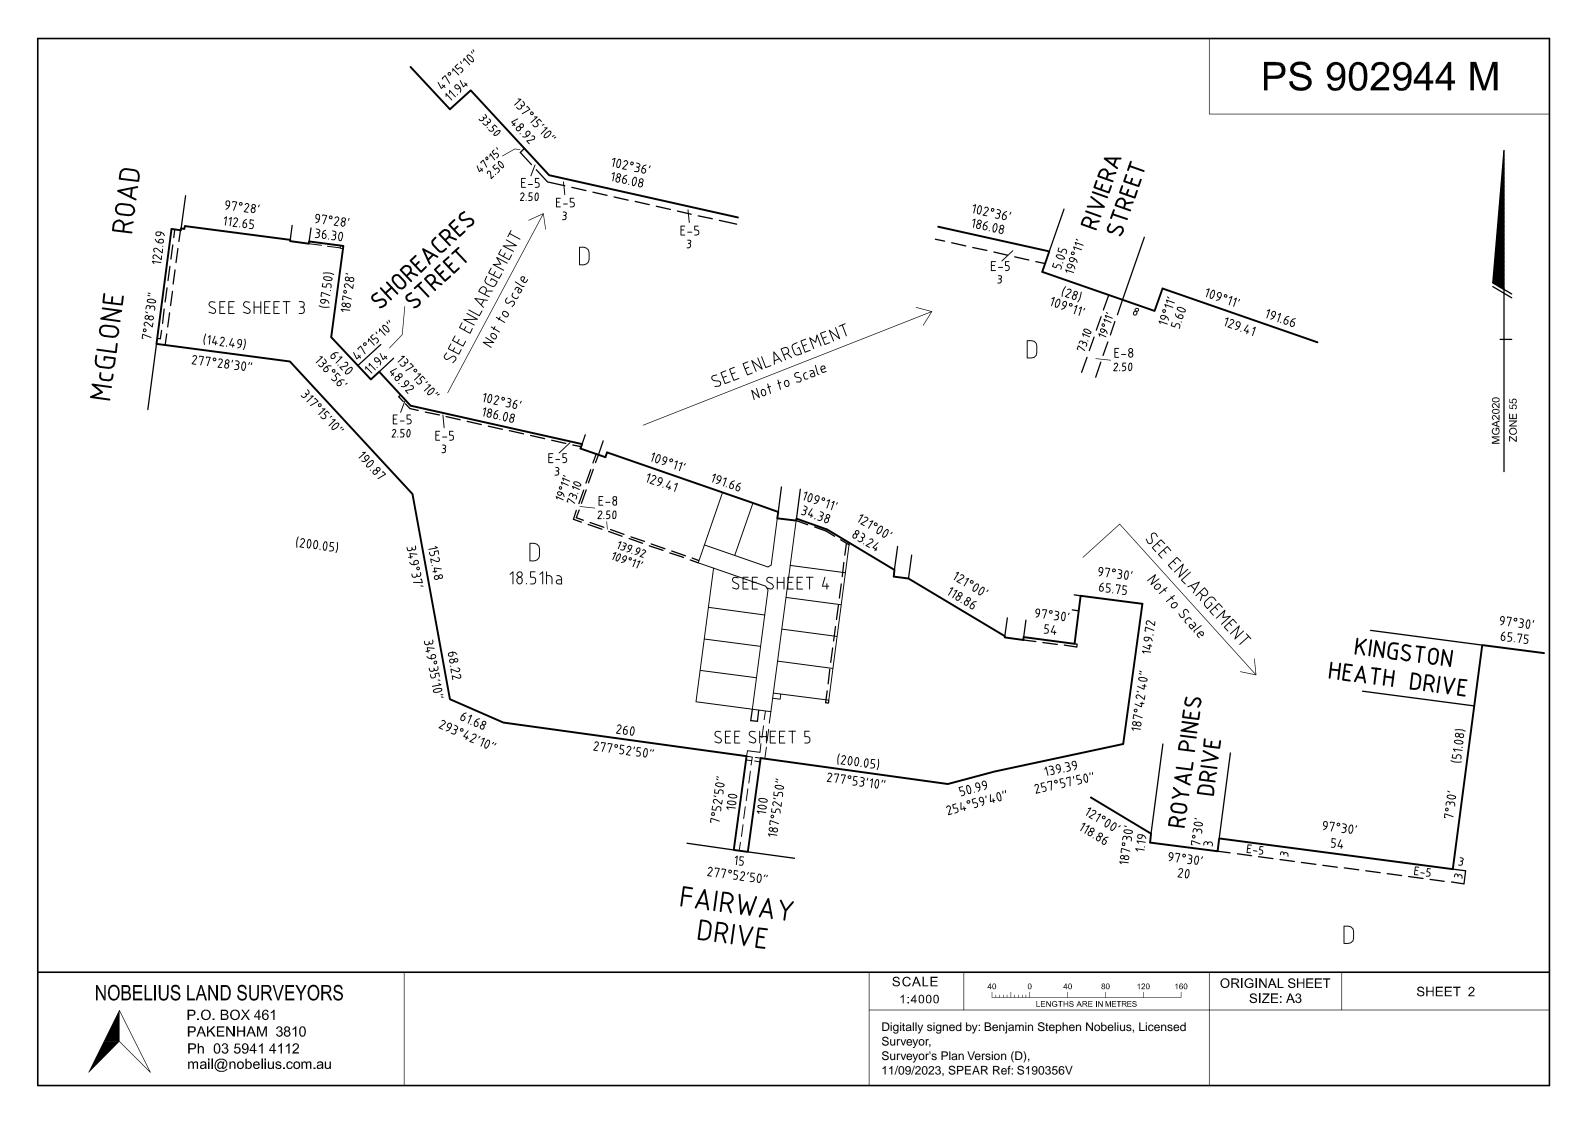

# PS 902944 M

### NOTATIONS

IDENTIFIER COUNCIL/BODY/PERSON

Road R-1 Baw Baw Shire Council

Reserve No.1 AusNet Electricity Services Pty Ltd

**NOTATIONS** 

**VESTING OF ROADS AND/OR RESERVES** 

Area of land in plan: 21.35ha

Comprising of - 11 Lots: 2.274ha

1 Balance Lot: 18.51ha
1 Road: 5617m²

1 AusNet Reserve: 45m<sup>2</sup>

### Other Purpose of Plan

1. Removal of part of the Easement shown as E-5 on PS 829837 U, being a Pipeline or Ancillary Easement in favour of Central Gippsland Region Water Corporation created in PS 829837 U.

#### **EASEMENT INFORMATION**

| LEGEND: A - Appurtenant Easement E - Encumbering Easement R - Encumbering Easement (Road) |                                |                   |                                        |                                            |  |  |
|-------------------------------------------------------------------------------------------|--------------------------------|-------------------|----------------------------------------|--------------------------------------------|--|--|
| Easement<br>Reference                                                                     | Purpose                        | Width<br>(Metres) | Origin                                 | Land Benefited/In Favour Of                |  |  |
| E-1 & E-6                                                                                 | Drainage & Sewerage            | 4                 | PS 605499N                             | All Lots on PS 605499N                     |  |  |
| E-3 & E-4                                                                                 | Drainage                       | See Plan          | PS 829837 U                            | Baw Baw Shire Council                      |  |  |
| E-4 & E-5                                                                                 | Pipeline or Ancillary Purposes | See Plan          | PS 829837 U                            | Central Gippsland Region Water Corporation |  |  |
| E-7 & E-8                                                                                 | Pipeline or Ancillary Purposes | See Plan          | This Plan & Sec.<br>136 Water Act 1989 | Central Gippsland Region Water Corporation |  |  |
| E-7                                                                                       | Drainage                       | See Plan          | This Plan                              | Baw Baw Shire Council                      |  |  |
|                                                                                           |                                |                   |                                        |                                            |  |  |
|                                                                                           |                                |                   |                                        |                                            |  |  |