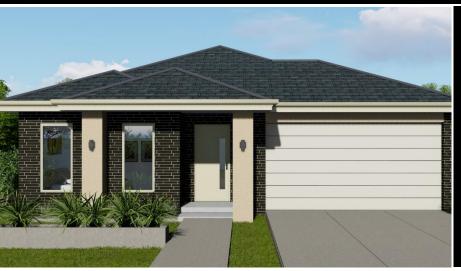

## **HOUSE & LAND PACKAGE**

PACKAGE PRICE

\$608,000

LOT 3012 SIMMENTAL STREET, DROUIN ESTATE: FERNTREE RIDGE BLOCK SIZE | 640m2 - TITLED

**CAIRNS - OPT 2** 