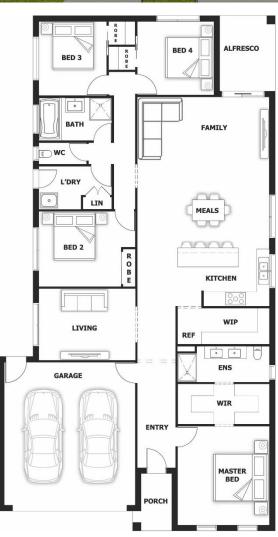

## **HOUSE & LAND PACKAGE**

PACKAGE PRICE

\$608,000

LOT 3012 SIMMENTAL STREET, DROUIN ESTATE: FERNTREE RIDGE BLOCK SIZE | 640m2 - TITLED

**CAIRNS - OPT 2** 

## **PACKAGE PRICE INCLUDES:**

- √ 40mm Stone Benchtop to Kitchen
- √ 900mm S/S Appliances
- √ S/S Dishwasher
- √ All Floor Coverings
- ✓ 20mm Stone Benchtop to ENS, Bathroom & Laundry
- ✓ Pot Drawers
- ✓ Soft Close Drawers
- √ Flyscreens
- ✓ LED Downlights x 10
- ✓ Remote Control Garage Door
- ✓ Ask Us About Other DesignOptions For This Block