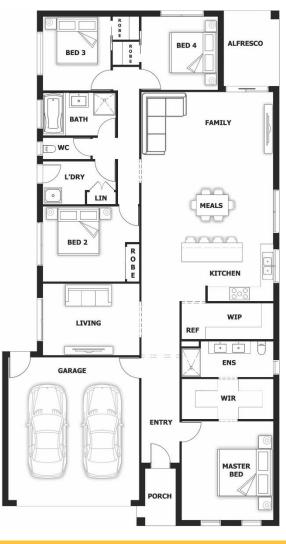

## **HOUSE & LAND PACKAGE**

PACKAGE PRICE

\$598,000

LOT 1025 BRACKEN STREET, DROUIN ESTATE: FERNTREE RIDGE BLOCK SIZE | 700m2 - TITLED

**CAIRNS - OPT 2** 

## **PACKAGE PRICE INCLUDES:**

- √ 40mm Stone Benchtop to Kitchen
- √ 900mm S/S Appliances
- √ S/S Dishwasher
- √ All Floor Coverings
- ✓ 20mm Stone Benchtop to ENS, Bathroom & Laundry
- ✓ Pot Drawers
- ✓ Soft Close Drawers
- √ Flyscreens
- ✓ LED Downlights x 10
- √ Remote Control Garage Door
- ✓ Ask Us About Other DesignOptions For This Block