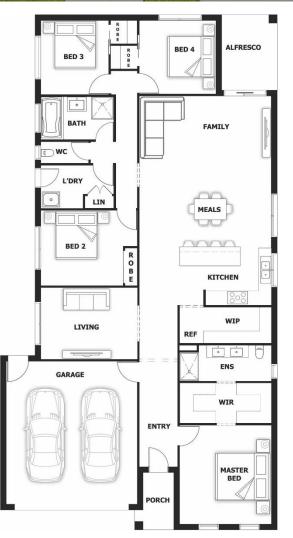

## **CAIRNS - OPT 2**

## **PACKAGE PRICE INCLUDES:**

- ✓ 40mm Stone Benchtop to Kitchen
- ✓ 900mm S/S Appliances
- ✓ S/S Dishwasher
- ✓ All Floor Coverings
- ✓ 20mm Stone Benchtop to ENS, Bathroom & Laundry
- ✓ Pot Drawers
- ✓ Soft Close Drawers
- ✓ Flyscreens
- ✓ LED Downlights x 10
- ✓ Remote Control Garage Door
- ✓ Ask Us About Other Design
  - **Options For This Block**