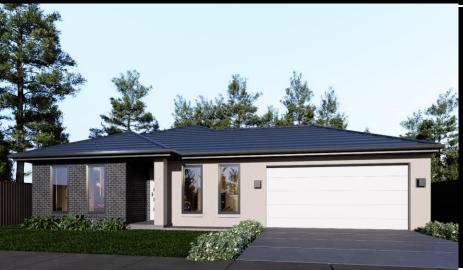

# **HOUSE & LAND PACKAGE**



2





# PACKAGE PRICE **\$607,000**<sup>\*</sup>

LOT 3008 SIMMENTAL STREET, DROUIN ESTATE: FERNTREE RIDGE

BLOCK SIZE | 640m2 - TITLED

2 🕮

## **BROADFORD - OPT 4**

### PACKAGE PRICE INCLUDES:

2 • F

- ✓ 40mm Stone Benchtop to Kitchen
- ✓ 900mm S/S Appliances
- ✓ S/S Dishwasher

<mark>4</mark> 🗠

- ✓ All Floor Coverings
- ✓ 20mm stone benchtop to ENS, bathroom & Laundry
- ✓ Pot Drawers
- ✓ Soft Close Drawers
- ✓ Flyscreens
- ✓ LED Downlights x 10
- ✓ Remote Control Garage Door
- ✓ Ask Us About Other Design
  - **Options For This Block**

#### www.qualityhouses.com.au

#### HOWARD ROCK | 0418 552 355

\* House and Land Package price correct at time of printing and subject to change without notice. Package price excludes external lighting, telephone services, customer account opening fees,