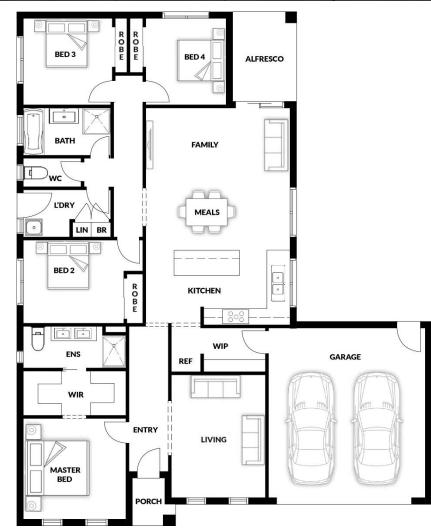

## **BROADFORD - OPT 4**

### PACKAGE PRICE INCLUDES:

2 • F

- ✓ 40mm Stone Benchtop to Kitchen
- ✓ 900mm S/S Appliances
- ✓ S/S Dishwasher

<mark>4</mark> 🗠

- ✓ All Floor Coverings
- ✓ 20mm stone benchtop to ENS, bathroom & Laundry
- ✓ Pot Drawers
- ✓ Soft Close Drawers
- ✓ Flyscreens
- ✓ LED Downlights x 10
- ✓ Remote Control Garage Door
- ✓ Ask Us About Other Design
  - **Options For This Block**