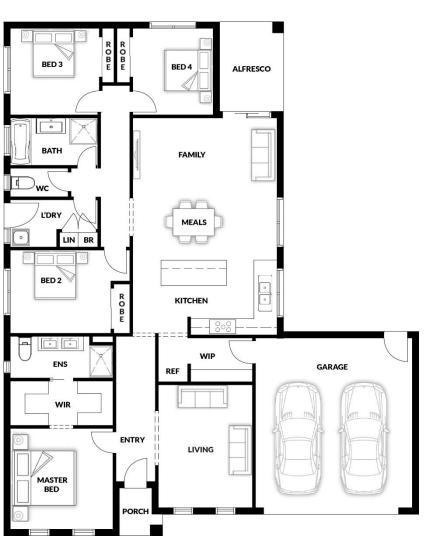

## **PACKAGE PRICE INCLUDES:**

- √ 40mm Stone Benchtop to Kitchen
- √ 900mm S/S Appliances
- √ S/S Dishwasher
- √ All Floor Coverings
- ✓ 20mm stone benchtop to ENS, bathroom & Laundry
- ✓ Pot Drawers
- ✓ Soft Close Drawers
- √ Flyscreens
- ✓ LED Downlights x 10
- ✓ Remote Control Garage Door
- ✓ Ask Us About Other DesignOptions For This Block