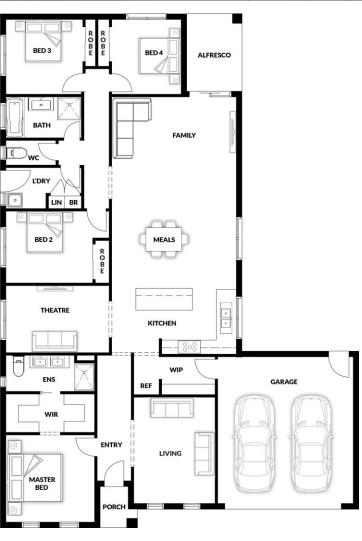

## **PACKAGE PRICE INCLUDES:**

- √ 40mm Stone Benchtop to Kitchen
- √ 900mm S/S Appliances
- √ S/S Dishwasher
- √ All Floor Coverings
- ✓ 20mm stone benchtop to ENS, bathroom & Laundry
- ✓ Pot Drawers
- ✓ Soft Close Drawers
- √ Flyscreens
- ✓ LED Downlights x 10
- ✓ Remote Control Garage Door
- ✓ Ask Us About Other DesignOptions For This Block