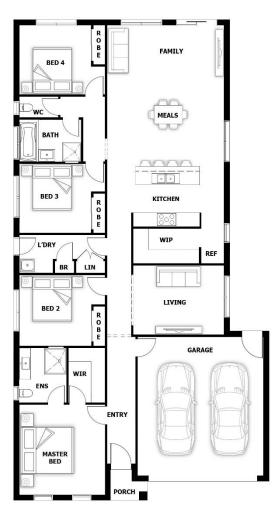

## **HOUSE & LAND PACKAGE**

PACKAGE PRICE

\$604,000

LOT 3007 SIMMENTAL STREET, DROUIN ESTATE: FERNTREE RIDGE

BLOCK SIZE | 640m2 - TITLED

**AISHA OPT 3 - 21.94sq.** 

## **PACKAGE PRICE INCLUDES:**

- √ 40mm Stone Benchtop to Kitchen
- √ 900mm S/S Appliances
- √ S/S Dishwasher
- √ All Floor Coverings
- ✓ 20mm Stone Benchtop to ENS, Bathroom & Laundry
- ✓ Pot Drawers
- ✓ Soft Close Drawers
- √ Flyscreens
- ✓ LED Downlights x 10
- ✓ Remote Control Garage Door
- ✓ Ask Us About Other DesignOptions For This Block