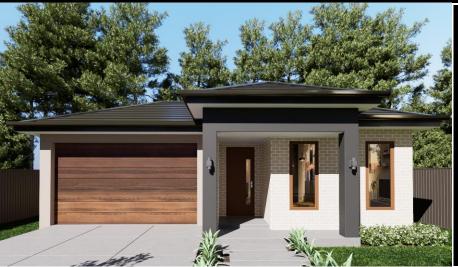

## PACKAGE PRICE \$60<u>7,000</u>\*

LOT 1016 KARAK STREET, DROUIN ESTATE: FERNTREE RIDGE BLOCK SIZE | 674m2 - TITLED

## AISHA OPT 1 – 21.85sq.

- ✓ 40mm Stone Benchtop to Kitchen
- ✓ 900mm S/S Appliances
- ✓ S/S Dishwasher
- ✓ All Floor Coverings
- ✓ 20mm Stone Benchtop to ENS, Bathroom & Laundry
- ✓ Pot Drawers
- ✓ Soft Close Drawers
- ✓ Flyscreens
- ✓ LED Downlights x 10
- ✓ Remote Control Garage Door
- ✓ Ask Us About Other Design
  - **Options For This Block**