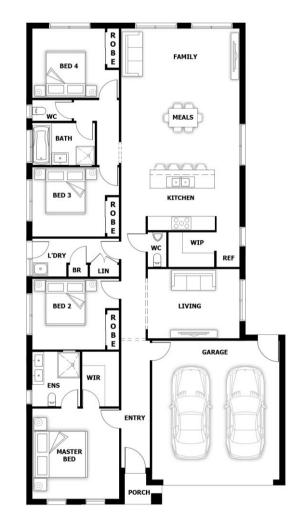

## AISHA OPT 1 – 21.85sq.

- ✓ 40mm Stone Benchtop to Kitchen
- ✓ 900mm S/S Appliances
- ✓ S/S Dishwasher
- ✓ All Floor Coverings
- ✓ 20mm Stone Benchtop to ENS, Bathroom & Laundry
- ✓ Pot Drawers
- ✓ Soft Close Drawers
- ✓ Flyscreens
- ✓ LED Downlights x 10
- ✓ Remote Control Garage Door
- ✓ Ask Us About Other Design
  - **Options For This Block**