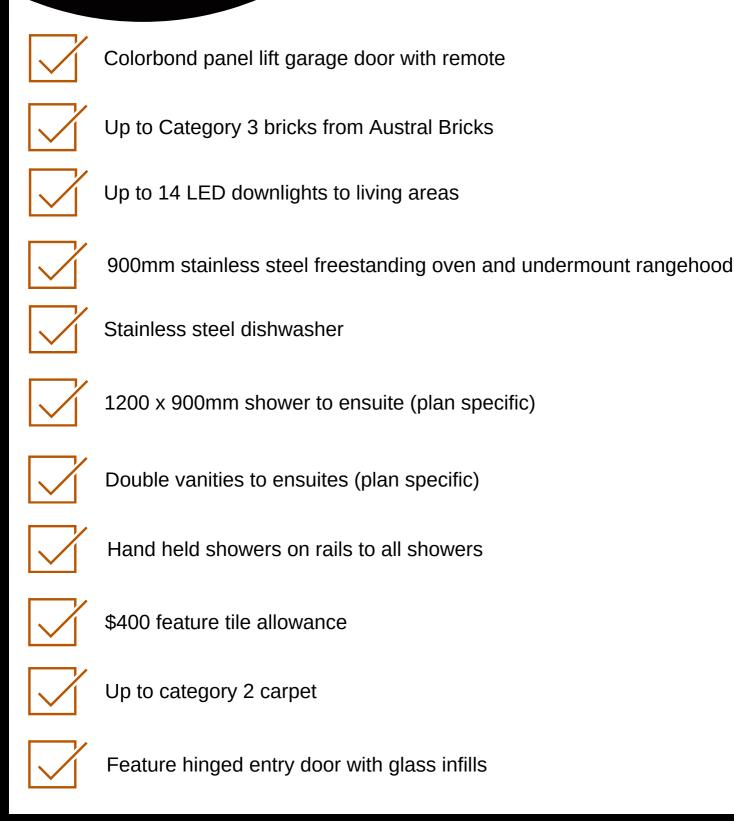

## **DELUXE FEATURES**

- 20mm Stone benchtop to kitchen
- P Class slab allowance
- Upgraded facade
- 900mm stainless steel appliances
- 6 Star Energy rating
- 1200x900 shower to ensuite
- 12.5 Bal allowance

## DELUXE FEATURES

03 9786 6277

www.bevnol.com.au