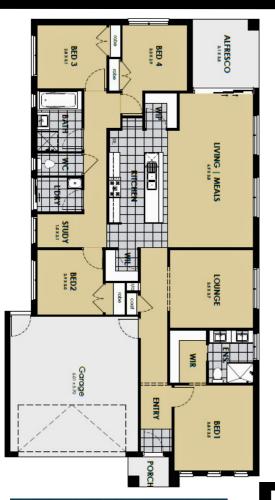

### LOT 503 CART DRIVE, DROUIN

THE FAIRWAYS

# HOUSE & LAND

DUNES - 22.63SQS LAND SIZE - 443M2

**START FROM** 

\$658,517\*