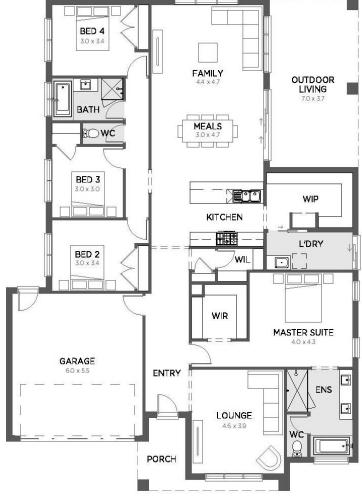

## HOUSE & LAND PACKAGE

Build with confidence with an award winning, local builder

\$702,900

FAIRWAYS ESTATE - TITLED
Lot 526 Ruffels Street Drouin

House: 29.2Sq | Land: 532m2 | Frontage: 19m

2

## PATTERSON 292 - SJD Signature Range

- Façade as shown many others available
- 2590mm ceilings
- Colorbond sectional garage door with remote
- 20mm stone benchtop to kitchen & 900mm appliances
- Flush tiled shower bases and shower rails
- Extensive floor tiling/timber laminate flooring options
- Quality Carpet throughout
- Gas ducted heating
- Energy efficient heat pump hot water system
- Developer requirements
- Site Cost Allowance
- And much more
- Includes First Home Owners Grant