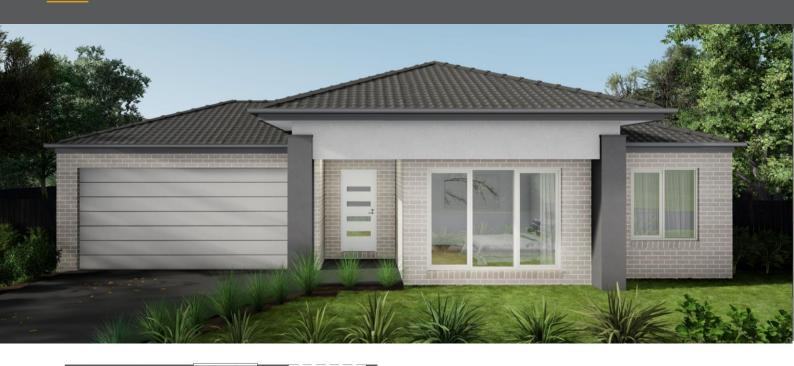

## HOUSE & LAND PACKAGE

Build with confidence with an award winning, local builder

\$702,900

FAIRWAYS ESTATE - TITLED
Lot 526 Ruffels Street Drouin

House: 29.2Sq | Land: 532m2 | Frontage: 19m

2

## PATTERSON 292 - SJD Signature Range

- Façade as shown many others available
- 2590mm ceilings
- Colorbond sectional garage door with remote
- 20mm stone benchtop to kitchen & 900mm appliances
- Flush tiled shower bases and shower rails
- Extensive floor tiling/timber laminate flooring options
- Quality Carpet throughout
- Gas ducted heating
- Energy efficient heat pump hot water system
- Developer requirements
- Site Cost Allowance
- And much more
- Includes First Home Owners Grant