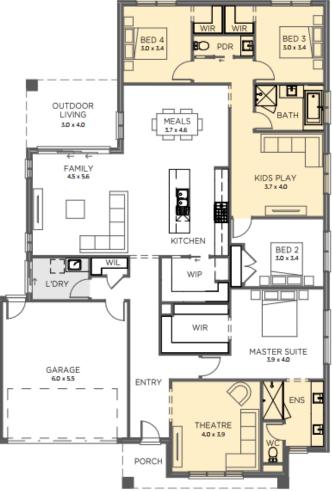

## HOUSE & LAND PACKAGE

Build with confidence with an award winning, local builder

\$736,500

FAIRWAYS ESTATE - TITLED
Lot 519 Cart Drive Drouin
House: 28.9Sq | Land: 615m2| Frontage: 16m

4

3

## **DAINTREE KIDS PLAY - SJD Signature Range**

- Façade as shown many others available
- 2590mm ceilings
- Colorbond sectional garage door with remote
- 20mm stone benchtop to kitchen & 900mm appliances
- Flush tiled shower bases and shower rails
- Extensive floor tiling/timber laminate flooring options
- Quality Carpet throughout
- Gas ducted heating
- Energy efficient heat pump hot water system
- Developer requirements
- Site Cost Allowance
- And much more
- Includes First Home Owners Grant