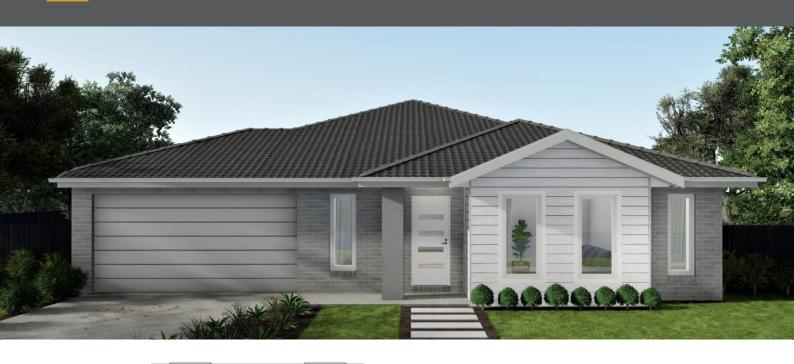

## HOUSE & LAND PACKAGE

Build with confidence with an award winning, local builder

\$736,500

FAIRWAYS ESTATE - TITLED
Lot 519 Cart Drive Drouin
House: 28.9Sq | Land: 615m2| Frontage: 16m

4

3

## **DAINTREE KIDS PLAY - SJD Signature Range**

- Façade as shown many others available
- 2590mm ceilings
- Colorbond sectional garage door with remote
- 20mm stone benchtop to kitchen & 900mm appliances
- Flush tiled shower bases and shower rails
- Extensive floor tiling/timber laminate flooring options
- Quality Carpet throughout
- Gas ducted heating
- Energy efficient heat pump hot water system
- Developer requirements
- Site Cost Allowance
- And much more
- Includes First Home Owners Grant