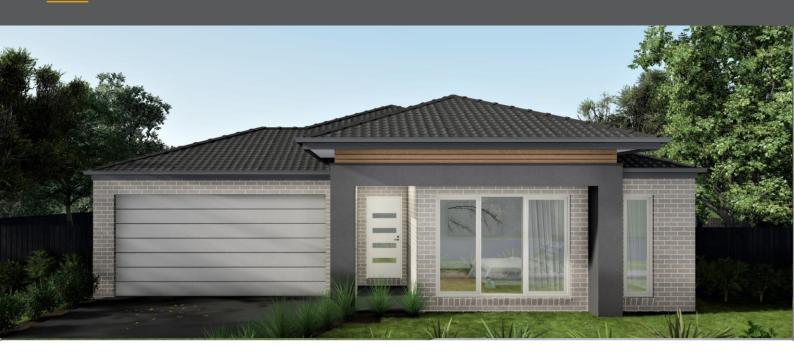

## HOUSE & LAND PACKAGE

Build with confidence with an award winning, local builder

\$728,000

FAIRWAYS ESTATE - TITLED
Lot 516 Cart Drive Drouin
House: 30.7Sq | Land: 553m2| Frontage: 14m

4

2

## **CAVERHAM 307 - SJD Signature Range**

- Façade as shown many others available
- 2590mm ceilings
- Colorbond sectional garage door with remote
- 20mm stone benchtop to kitchen & 900mm appliances
- Flush tiled shower bases and shower rails
- Extensive floor tiling/timber laminate flooring options
- Quality Carpet throughout
- Gas ducted heating
- Energy efficient heat pump hot water system
- Developer requirements
- Site Cost Allowance
- And much more
- Includes First Home Owners Grant