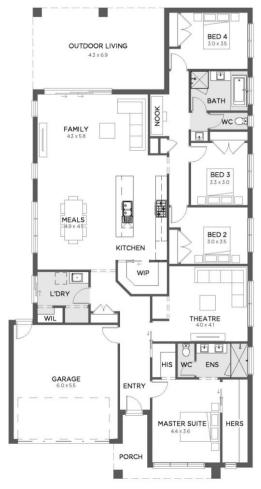

## HOUSE & LAND PACKAGE

Build with confidence with an award winning, local builder

\$728,000

FAIRWAYS ESTATE - TITLED
Lot 516 Cart Drive Drouin
House: 30.7Sq | Land: 553m2| Frontage: 14m

4

2

## **CAVERHAM 307 - SJD Signature Range**

- Façade as shown many others available
- 2590mm ceilings
- Colorbond sectional garage door with remote
- 20mm stone benchtop to kitchen & 900mm appliances
- Flush tiled shower bases and shower rails
- Extensive floor tiling/timber laminate flooring options
- Quality Carpet throughout
- Gas ducted heating
- Energy efficient heat pump hot water system
- Developer requirements
- Site Cost Allowance
- And much more
- Includes First Home Owners Grant