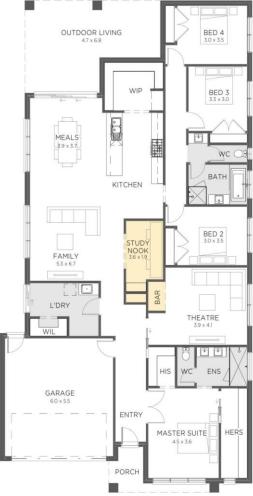

## HOUSE & LAND PACKAGE

Build with confidence with an award winning, local builder

\$737,000

FAIRWAYS ESTATE - TITLED
Lot 515 Cart Drive Drouin
House: 31.1Sq | Land: 553m2| Frontage: 14m

4

## **CHARLESTON 311 – SJD Signature Range**

- Façade as shown many others available
- 2590mm ceilings
- Colorbond sectional garage door with remote
- 20mm stone benchtop to kitchen & 900mm appliances
- Flush tiled shower bases and shower rails
- Extensive floor tiling/timber laminate flooring options
- Quality Carpet throughout
- Gas ducted heating
- Energy efficient heat pump hot water system
- Developer requirements
- Site Cost Allowance
- And much more
- Includes First Home Owners Grant