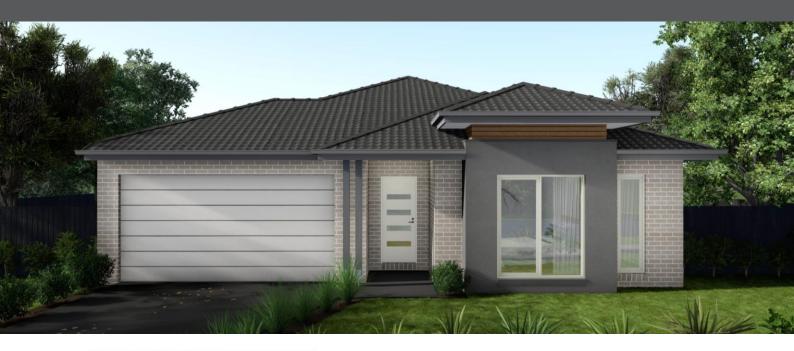

## HOUSE & LAND PACKAGE

Build with confidence with an award winning, local builder

\$737,000

FAIRWAYS ESTATE - TITLED
Lot 515 Cart Drive Drouin
House: 31.1Sq | Land: 553m2| Frontage: 14m

4

## **CHARLESTON 311 – SJD Signature Range**

- Façade as shown many others available
- 2590mm ceilings
- Colorbond sectional garage door with remote
- 20mm stone benchtop to kitchen & 900mm appliances
- Flush tiled shower bases and shower rails
- Extensive floor tiling/timber laminate flooring options
- Quality Carpet throughout
- Gas ducted heating
- Energy efficient heat pump hot water system
- Developer requirements
- Site Cost Allowance
- And much more
- Includes First Home Owners Grant