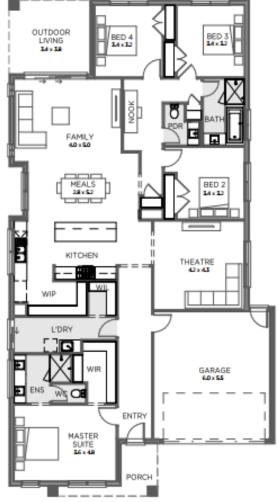

## HOUSE & LAND PACKAGE

Build with confidence with an award winning, local builder

\$720,200

FAIRWAYS ESTATE - TITLED Lot 509 Cart Drive Drouin

House: 28.2Sq | Land: 553m2 | Frontage: 14m

4

2

## MORRISON 282 - SJD Signature Range

- Façade as shown many others available
- 2590mm ceilings
- Colorbond sectional garage door with remote
- 20mm stone benchtop to kitchen & 900mm appliances
- Flush tiled shower bases and shower rails
- Extensive floor tiling/timber laminate flooring options
- Quality Carpet throughout
- Gas ducted heating
- Energy efficient heat pump hot water system
- Developer requirements
- Site Cost Allowance
- And much more
- Includes First Home Owners Grant