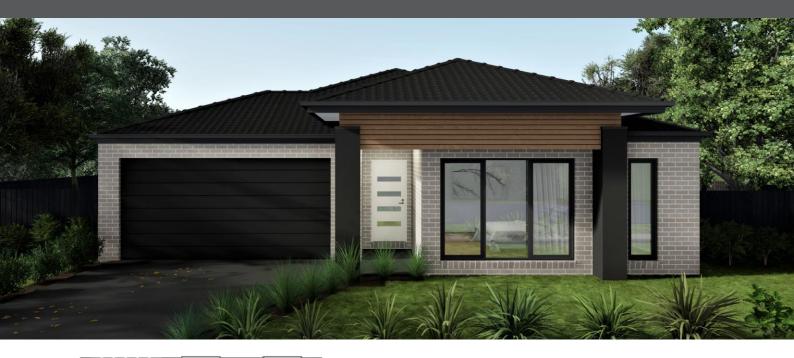

## HOUSE & LAND PACKAGE

Build with confidence with an award winning, local builder

\$720,200

FAIRWAYS ESTATE - TITLED Lot 509 Cart Drive Drouin

House: 28.2Sq | Land: 553m2 | Frontage: 14m

4

2

## MORRISON 282 - SJD Signature Range

- Façade as shown many others available
- 2590mm ceilings
- Colorbond sectional garage door with remote
- 20mm stone benchtop to kitchen & 900mm appliances
- Flush tiled shower bases and shower rails
- Extensive floor tiling/timber laminate flooring options
- Quality Carpet throughout
- Gas ducted heating
- Energy efficient heat pump hot water system
- Developer requirements
- Site Cost Allowance
- And much more
- Includes First Home Owners Grant