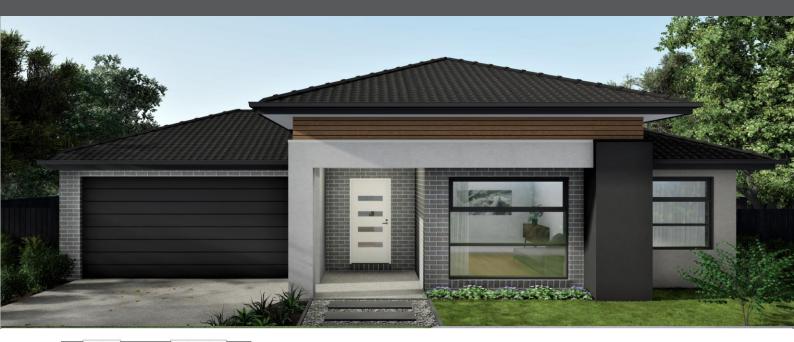

## HOUSE & LAND PACKAGE

Build with confidence with an award winning, local builder

\$790,500

FAIRWAYS ESTATE - TITLED
Lot 505 Cart Drive Drouin
House: 33.2 Sq | Land: 632m2 Frontage: 16m

4

3

## PATTERSON 332 - SJD Signature Range

- Façade as shown many others available
- 2590mm ceilings
- Colorbond sectional garage door with remote
- 20mm stone benchtop to kitchen & 900mm appliances
- Flush tiled shower bases and shower rails
- Extensive floor tiling/timber laminate flooring options
- Quality Carpet throughout
- Gas ducted heating
- Energy efficient heat pump hot water system
- Developer requirements
- Site Cost Allowance
- And much more
- Includes First Home Owners Grant