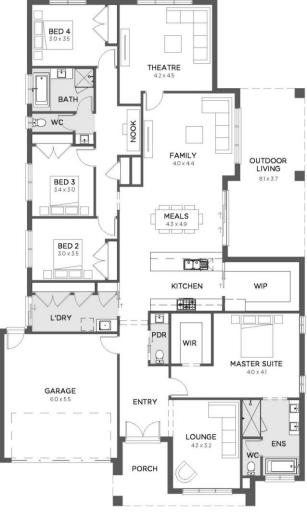

## HOUSE & LAND PACKAGE

Build with confidence with an award winning, local builder

\$790,500

FAIRWAYS ESTATE - TITLED
Lot 505 Cart Drive Drouin
House: 33.2 Sq | Land: 632m2 Frontage: 16m

4

3

## PATTERSON 332 - SJD Signature Range

- Façade as shown many others available
- 2590mm ceilings
- Colorbond sectional garage door with remote
- 20mm stone benchtop to kitchen & 900mm appliances
- Flush tiled shower bases and shower rails
- Extensive floor tiling/timber laminate flooring options
- Quality Carpet throughout
- Gas ducted heating
- Energy efficient heat pump hot water system
- Developer requirements
- Site Cost Allowance
- And much more
- Includes First Home Owners Grant