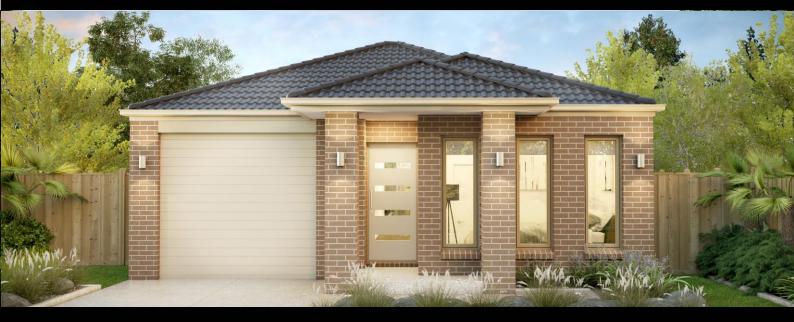

## HOUSE & LANDPACKAGE SJDhomes

FERNTREE RIDGE ESTATE – TITLED LAND Lot 1030 Adiantum Street, Drouin House: 18.6 Sq | Land: 407m2 | Frontage: 11m

\$563,900\*

## **HAMISH 186 EVOLUTION RANGE**

- Façade as shown others available
- 900mm appliances
- Quality flooring throughout
- Gas ducted heating
- Energy efficient heat pump HWS
- Developer requirements
- Colour Appointment with Interior Designer
- Allowance for site costs
- Includes First Home Buyers Grant\*