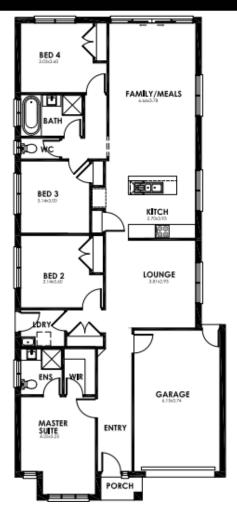

## HOUSE & LANDPACKAGE SJDhomes

FERNTREE RIDGE ESTATE – TITLED LAND Lot 1030 Adiantum Street, Drouin House: 18.6 Sq | Land: 407m2 | Frontage: 11m

\$563,900\*

## **HAMISH 186 EVOLUTION RANGE**

- Façade as shown others available
- 900mm appliances
- Quality flooring throughout
- Gas ducted heating
- Energy efficient heat pump HWS
- Developer requirements
- Colour Appointment with Interior Designer
- Allowance for site costs
- Includes First Home Buyers Grant\*