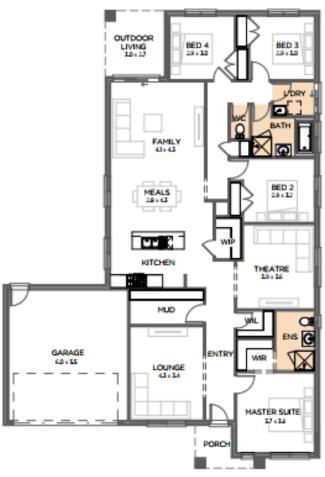

## **FERNTREE RIDGE ESTATE - TITLED**

Lot 1012 Karak Street, Drouin

House: 24.8 Sq | Land: 800m2 | Frontage: 20m

## SAVANNA 248 - SJD Haven Range