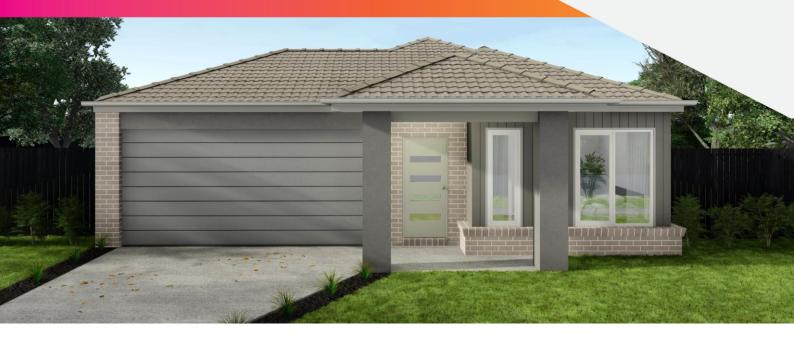

## **FERNTREE RIDGE ESTATE - TITLED**

Lot 1012 Karak Street, Drouin

House: 24.8 Sq | Land: 800m2 | Frontage: 20m

## SAVANNA 248 - SJD Haven Range

## 'Haven' - Affordability with the SJD Homes Quality

- Façade as shown others available
- 900mm wide appliances
- Overhead cupboards with finger grips & soft closers
- 20mm stone benchtop to kitchen
- Dishwasher, pot drawers and microwave provision
- Water connection to fridge
- Laminate flooring to main areas including rear hall
- Quality carpet to bedrooms
- Flush tiled shower bases
- Energy efficient Heat Pump hot water system
- Gas ducted heating
- Site cost allowance
- Includes First Home Owners Grant