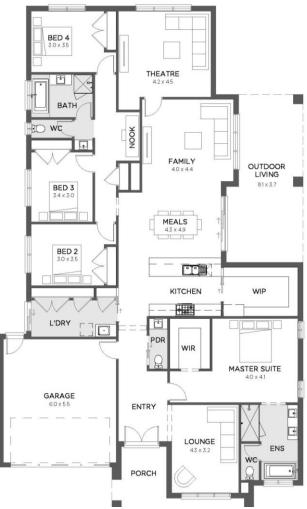

## HOUSE & LAND PACKAGE

\$739,900

FERNTREE RIDGE ESTATE - TITLED
Lot 1011 Karak Street Drouin
House: 33.2 Sq | Land: 800m2 Frontage: 20m

4

3

## PATTERSON 332 - SJD Signature Range

- Façade as shown many others available
- 2590mm ceilings
- Colorbond sectional garage door with remote
- 20mm stone benchtop to kitchen and 900mm appliances
- Flush tiled shower bases and shower rails
- Extensive floor tiling/timber laminate flooring options
- Quality Carpet throughout
- Gas ducted heating
- Energy efficient heat pump hot water system
- Developer requirements
- Site Cost Allowance
- And much more
- Includes First Home Owners Grant