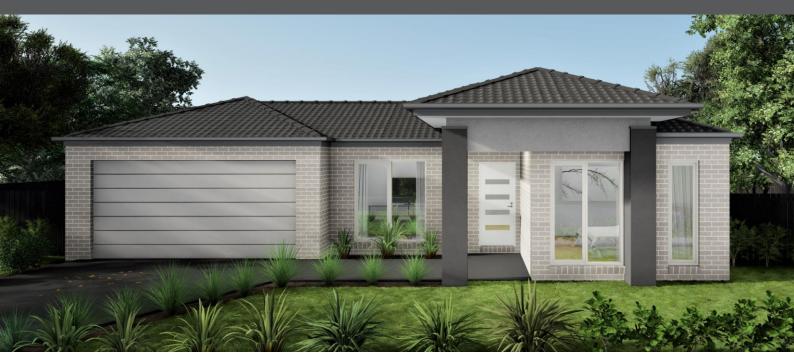

## HOUSE & LAND PACKAGE

\$739,900

FERNTREE RIDGE ESTATE - TITLED
Lot 1011 Karak Street Drouin
House: 33.2 Sq | Land: 800m2 Frontage: 20m

4

3

## PATTERSON 332 - SJD Signature Range

- Façade as shown many others available
- 2590mm ceilings
- Colorbond sectional garage door with remote
- 20mm stone benchtop to kitchen and 900mm appliances
- Flush tiled shower bases and shower rails
- Extensive floor tiling/timber laminate flooring options
- Quality Carpet throughout
- Gas ducted heating
- Energy efficient heat pump hot water system
- Developer requirements
- Site Cost Allowance
- And much more
- Includes First Home Owners Grant