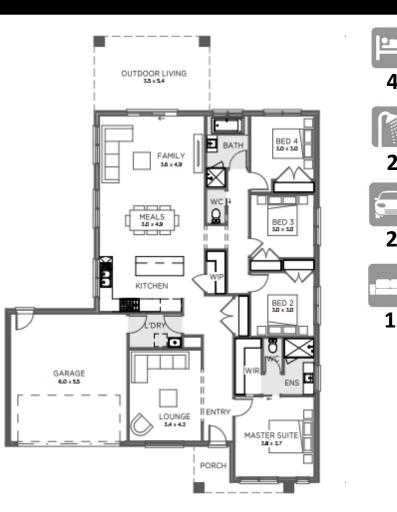

## **HAMILTON 243 EVOLUTION RANGE**

- Façade as shown others available
- 900mm appliances
- Quality flooring throughout
- Gas ducted heating
- Energy efficient heat pump HWS
- Developer requirements
- Colour Appointment with Interior Designer
- Allowance for site costs
- Includes First Home Buyers Grant\*

## Perfect for young families and investors option to add full turnkey package

TITLED package In the much sought after Ferntree Ridge Estate – Be quick!

Not the package for you...contact me today to discuss other House & Land Packages to suit vour needs.