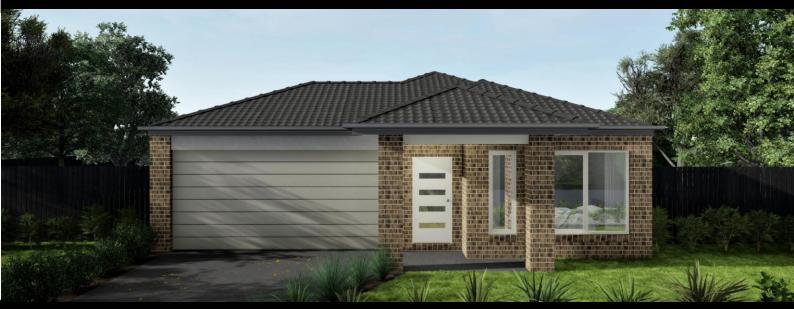

# HOUSE & LANDPACKAGE SJDhomes

\$676,500\*

1

FERNTREE RIDGE ESTATE – TITLED LAND Lot 1008 Karak Street, Drouin House: 25.1 Sq | Land: 795m2 | Frontage: 20m

# **CAVERSHAM 251 EVOLUTION RANGE**

- Façade as shown others available
- 900mm appliances
- Quality flooring throughout
- Gas ducted heating
- Energy efficient heat pump HWS
- Developer requirements
- Colour Appointment with Interior Designer
- Allowance for site costs
- Includes First Home Buyers Grant\*