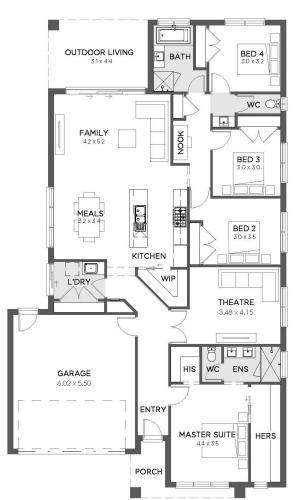

# **CAVERSHAM 251 EVOLUTION RANGE**

- Façade as shown others available
- 900mm appliances
- Quality flooring throughout
- Gas ducted heating
- Energy efficient heat pump HWS
- Developer requirements
- Colour Appointment with Interior Designer
- Allowance for site costs
- Includes First Home Buyers Grant\*

## Perfect for young families and investors option to add full turnkey package

TITLED package In the much sought after Ferntree Ridge Estate – Be quick!

Not the package for you...contact me today to discuss other House & Land Packages to suit vour needs.