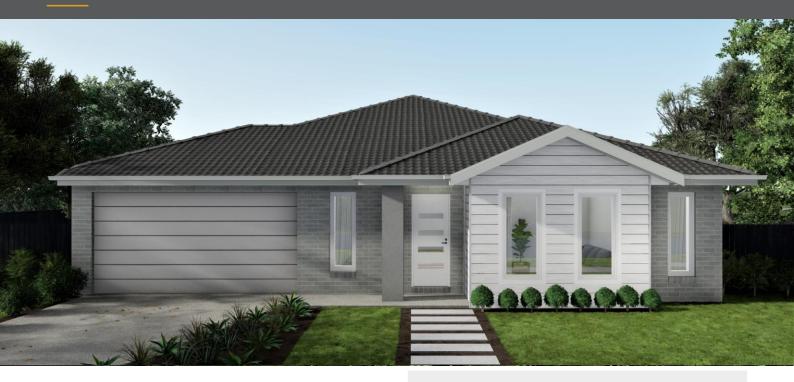

## HOUSE & LAND PACKAGE

\$715,900

FERNTREE RIDGE ESTATE - TITLED
Lot 1006 Karak Street Drouin
House: 28.0 Sq | Land: 797m2 Frontage: 20m

4

2

## MORRISON 280 - SJD Signature Range

- Façade as shown many others available
- 2590mm ceilings
- Colorbond sectional garage door with remote
- 20mm stone benchtop to kitchen and 900mm appliances
- Flush tiled shower bases and shower rails
- Extensive floor tiling/timber laminate flooring options
- Quality Carpet throughout
- Gas ducted heating
- Energy efficient heat pump hot water system
- Developer requirements
- Site Cost Allowance
- And much more
- Includes First Home Owners Grant