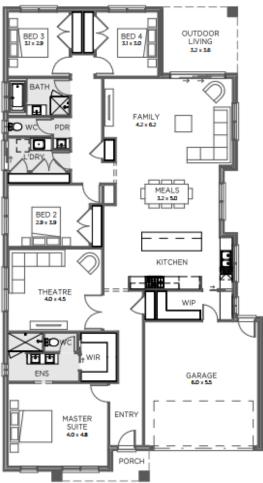

## HOUSE & LAND PACKAGE

\$715,900

FERNTREE RIDGE ESTATE - TITLED
Lot 1006 Karak Street Drouin
House: 28.0 Sq | Land: 797m2 Frontage: 20m

4

2

## MORRISON 280 - SJD Signature Range

- Façade as shown many others available
- 2590mm ceilings
- Colorbond sectional garage door with remote
- 20mm stone benchtop to kitchen and 900mm appliances
- Flush tiled shower bases and shower rails
- Extensive floor tiling/timber laminate flooring options
- Quality Carpet throughout
- Gas ducted heating
- Energy efficient heat pump hot water system
- Developer requirements
- Site Cost Allowance
- And much more
- Includes First Home Owners Grant