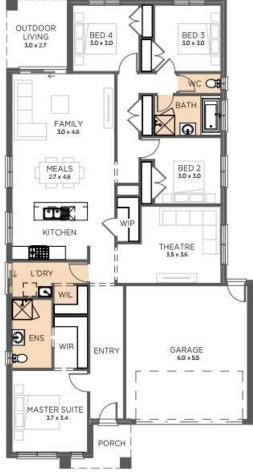

## **FERNTREE RIDGE ESTATE - TITLED**

Lot 1001 Karak Street, Drouin House: 22.3 Sq | Land: 719m2 | Frontage: Cnr

4

2

## MALDIVE 223 - SJD Haven Range

## 'Haven' - Affordability with the SJD Homes Quality

- Facade as shown others available
- 900mm wide appliances
- Overhead cupboards with finger grips & soft closers
- 20mm stone benchtop to kitchen
- Dishwasher, pot drawers and microwave provision
- Water connection to fridge
- Laminate flooring to main areas including rear hall
- Quality carpet to bedrooms
- Flush tiled shower bases
- Energy efficient Heat Pump hot water system
- Gas ducted heating
- Site cost allowance
- Includes First Home Owners Grant