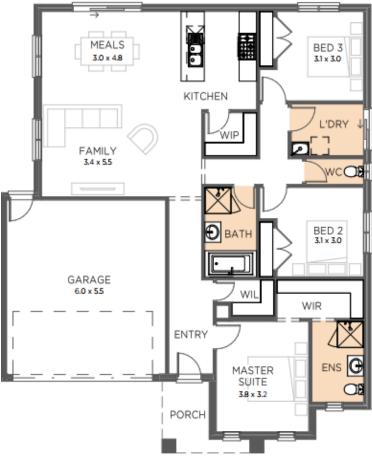

## THE FAIRWAYS ESTATE - TITLED

Lot 529 Ruffels Street, Drouin

House: 18.6 Sq | Land: 441m2 | Frontage: Cnr 12m

COLADA 186 - SJD Haven Range

## 'Haven' - Affordability with the SJD Homes Quality

- Façade as shown others available
- 900mm wide upright oven with cooktop
- 900mm wide canopy rangehood
- Soft closers to all cabinetry
- Laminate flooring to main areas including rear hall
- Quality carpet to bedrooms
- Flush tiled shower bases
- Energy efficient Heat Pump hot water system
- Gas ducted heating
- Site cost allowance
- Includes First Home Owners Grant