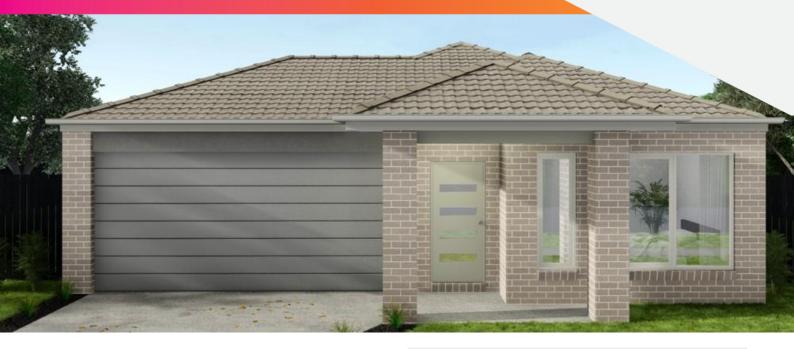

## THE FAIRWAYS ESTATE - TITLED

Lot 529 Ruffels Street, Drouin

House: 18.6 Sq | Land: 441m2 | Frontage: Cnr 12m

COLADA 186 - SJD Haven Range

## 'Haven' - Affordability with the SJD Homes Quality

- Façade as shown others available
- 900mm wide upright oven with cooktop
- 900mm wide canopy rangehood
- Soft closers to all cabinetry
- Laminate flooring to main areas including rear hall
- Quality carpet to bedrooms
- Flush tiled shower bases
- Energy efficient Heat Pump hot water system
- Gas ducted heating
- Site cost allowance
- Includes First Home Owners Grant