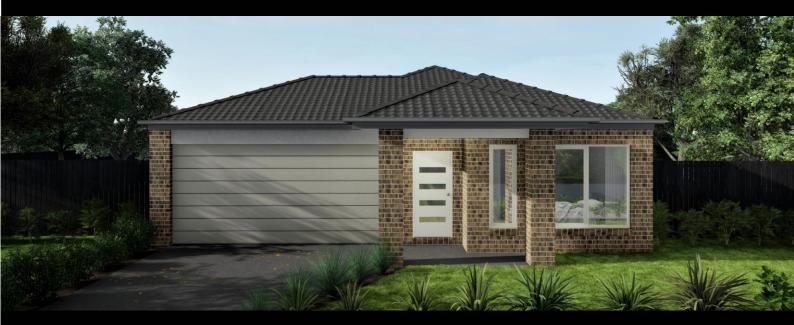

## HOUSE & LANDPACKAGE SJDhomes

LOT 525 RUFFELS STREET DROUIN | THE FAIRWAYS ESTATE

Land: 530m2 | Frontage: 16.1m Cnr | TITLED

**House: 24.3 Squares** 

\$649,000

## **HAMILTON 243**