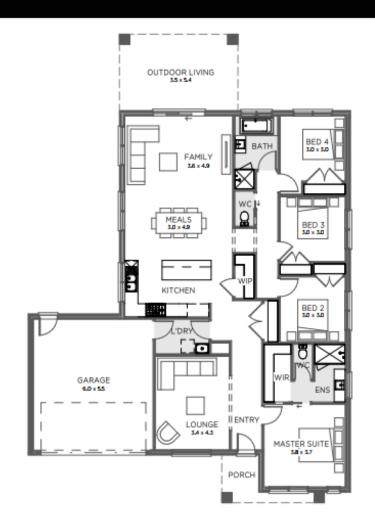

## HOUSE & LANDPACKAGE SJDhomes

LOT 525 RUFFELS STREET DROUIN | THE FAIRWAYS ESTATE

Land: 530m2 | Frontage: 16.1m Cnr | TITLED

**House: 24.3 Squares** 

\$649,000

## **HAMILTON 243**