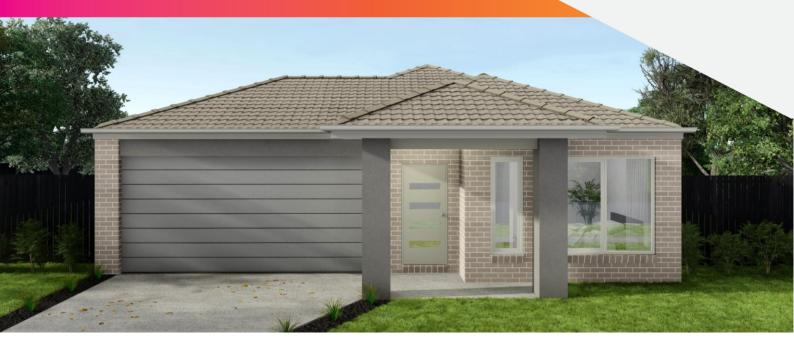

## THE FAIRWAYS ESTATE - TITLED

Lot 523 Cart Drive, Drouin

House: 18.6 Sq | Land: 500m2 | Frontage: Cnr 13m

COLADA 186 - SJD Haven Range

## 'Haven' - Affordability with the SJD Homes Quality

- Façade as shown others available
- 900mm wide upright oven with cooktop
- 900mm wide canopy rangehood
- Soft closers to all cabinetry
- Laminate flooring to main areas including rear hall
- Quality carpet to bedrooms
- Flush tiled shower bases
- Energy efficient Heat Pump hot water system
- Gas ducted heating
- Site cost allowance
- Includes First Home Owners Grant
- And much more!