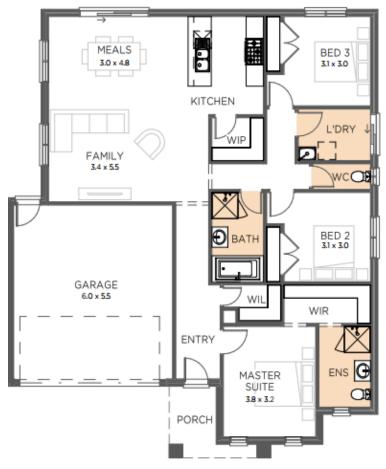

## THE FAIRWAYS ESTATE - TITLED

Lot 523 Cart Drive, Drouin

House: 18.6 Sq | Land: 500m2 | Frontage: Cnr 13m

COLADA 186 - SJD Haven Range

## 'Haven' - Affordability with the SJD Homes Quality

- Façade as shown others available
- 900mm wide upright oven with cooktop
- 900mm wide canopy rangehood
- Soft closers to all cabinetry
- Laminate flooring to main areas including rear hall
- Quality carpet to bedrooms
- Flush tiled shower bases
- Energy efficient Heat Pump hot water system
- Gas ducted heating
- Site cost allowance
- Includes First Home Owners Grant
- And much more!