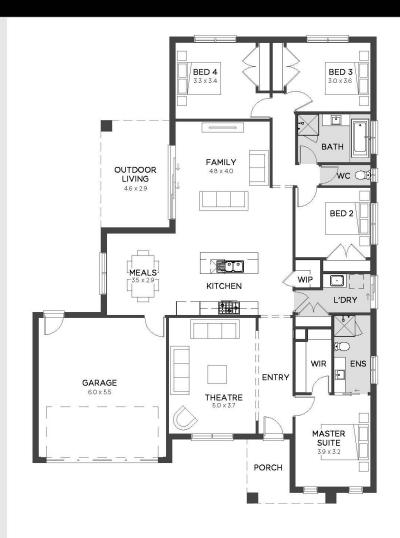

## **MARLEY 250 EVOLUTION RANGE**

- Façade as shown others available
- 900mm stainless steel upright oven
- 900mm stainless canopy rangehood
- Quality flooring throughout
- Gas ducted heating
- Energy efficient heat pump HWS
- Colorbond panel lift garage door
- Developer requirements
- Colour Appointment with Interior Designer
- Allowance for site costs
- Includes First Home Buyers Grant\*
- And much more!