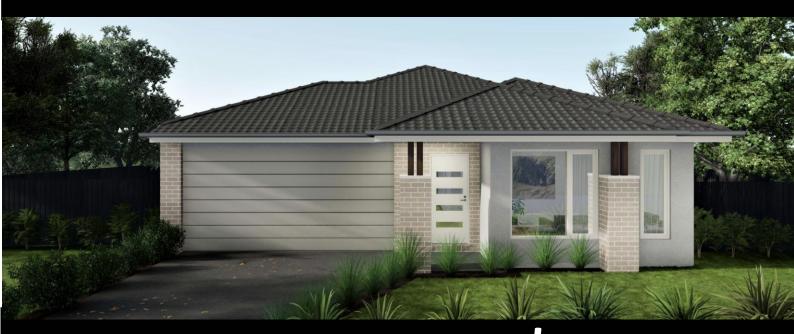

## HOUSE & LANDPACKAGE SJDhomes

**LOT 521 BRIDGES STREET DROUIN | THE FAIRWAYS ESTATE** 

Land: 560m2 | Frontage: 18.6m | TITLED

House: 25.0 Squares

\$665,000

## **MARLEY 250 EVOLUTION RANGE**

- Façade as shown others available
- 900mm stainless steel upright oven
- 900mm stainless canopy rangehood
- Quality flooring throughout
- Gas ducted heating
- Energy efficient heat pump HWS
- Colorbond panel lift garage door
- Developer requirements
- Colour Appointment with Interior Designer
- Allowance for site costs
- Includes First Home Buyers Grant\*
- And much more!