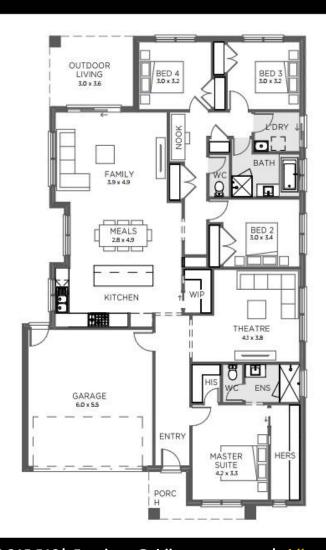

## HOUSE & LANDPACKAGE SJDhomes

**LOT 518 CART DRIVE DROUIN | THE FAIRWAYS ESTATE** 

Land: 553m2 | Frontage: 14m | TITLED

**House: 25.3 Squares** 

\$687,900

## **MORRISON 253 EVOLUTION RANGE**

- Façade as shown others available
- 900mm stainless steel upright oven
- 900mm stainless canopy rangehood
- Quality flooring throughout
- Gas ducted heating
- Energy efficient heat pump HWS
- Colorbond panel lift garage door
- Developer requirements
- Colour Appointment with Interior Designer
- Allowance for site costs
- Includes First Home Buyers Grant\*
- And much more!