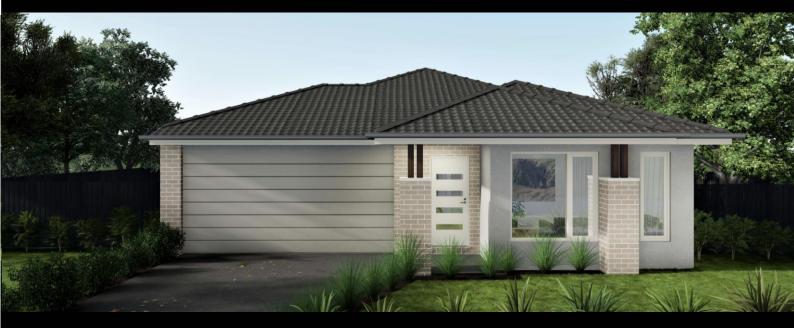

## HOUSE & LANDPACKAGE SJDhomes

**LOT 518 CART DRIVE DROUIN | THE FAIRWAYS ESTATE** 

Land: 553m2 | Frontage: 14m | TITLED

**House: 25.3 Squares** 

\$687,900

## **MORRISON 253 EVOLUTION RANGE**

- Façade as shown others available
- 900mm stainless steel upright oven
- 900mm stainless canopy rangehood
- Quality flooring throughout
- Gas ducted heating
- Energy efficient heat pump HWS
- Colorbond panel lift garage door
- Developer requirements
- Colour Appointment with Interior Designer
- Allowance for site costs
- Includes First Home Buyers Grant\*
- And much more!