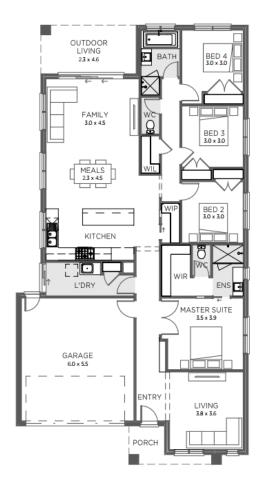

#### **HOTHAM 232 EVOLUTION RANGE**

- Façade as shown others available
- 900mm stainless steel upright oven
- 900mm stainless canopy rangehood
- Quality flooring throughout
- Gas ducted heating
- Energy efficient heat pump HWS
- Colorbond panel lift garage door
- Developer requirements
- Colour Appointment with Interior Designer
- Allowance for site costs
- Includes First Home Buyers Grant\*
- And much more!