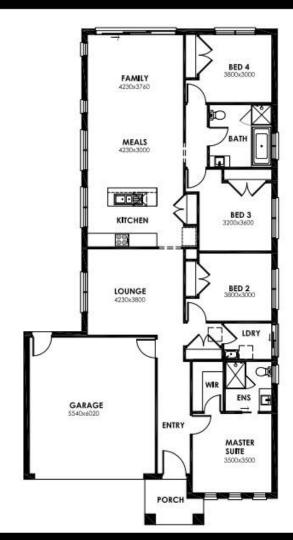

## HOUSE & LANDPACKAGE SJDhomes

**LOT 512 CART DRIVE DROUIN | THE FAIRWAYS ESTATE** 

Land: 553m2 | Frontage: 14m | TITLED

**House: 21.0 Squares** 

\$656,300

## **HAMISH 210**