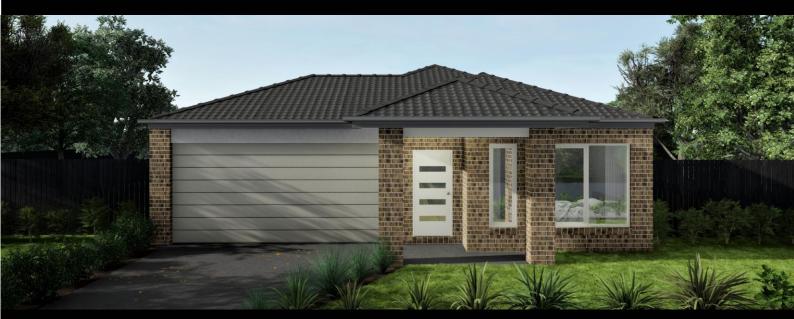

## HOUSE & LANDPACKAGE SJDhomes

**LOT 512 CART DRIVE DROUIN | THE FAIRWAYS ESTATE** 

Land: 553m2 | Frontage: 14m | TITLED

**House: 21.0 Squares** 

\$656,300

## **HAMISH 210**

## **EVOLUTION RANGE**

- Façade as shown others available
- 900mm stainless steel upright oven
- 900mm stainless canopy rangehood
- Quality flooring throughout
- Gas ducted heating
- Energy efficient heat pump HWS
- Colorbond panel lift garage door
- Developer requirements
- Colour Appointment with Interior Designer
- Allowance for site costs
- Includes First Home Buyers Grant\*
- And much more!