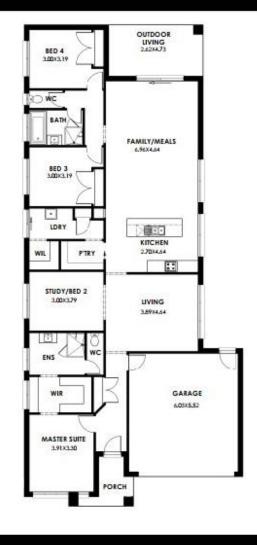

# LOT 511 CART DRIVE DROUIN | THE FAIRWAYS ESTATE Land: 553m2 | Frontage: 14m | TITLED House: 24.3 Squares

## LOXTON 243 **EVOLUTION RANGE**

- Façade as shown others available
- 900mm stainless steel upright oven
- 900mm stainless canopy rangehood
- Quality flooring throughout
- Gas ducted heating
- Energy efficient heat pump HWS
- Colorbond panel lift garage door
- Developer requirements
- Colour Appointment with Interior Designer
- Allowance for site costs
- Includes First Home Buyers Grant\*
- And much more!