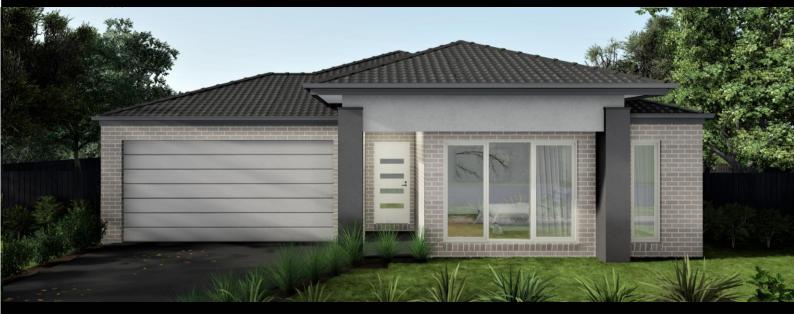

# LOT 511 CART DRIVE DROUIN | THE FAIRWAYS ESTATE Land: 553m2 | Frontage: 14m | TITLED House: 24.3 Squares

## LOXTON 243 **EVOLUTION RANGE**

- Façade as shown others available
- 900mm stainless steel upright oven
- 900mm stainless canopy rangehood
- Quality flooring throughout
- Gas ducted heating
- Energy efficient heat pump HWS
- Colorbond panel lift garage door
- Developer requirements
- Colour Appointment with Interior Designer
- Allowance for site costs
- Includes First Home Buyers Grant\*
- And much more!