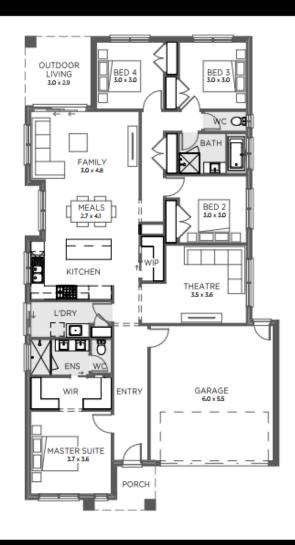

ge: 14m | TITLED

**House: 22.6 Squares** 

\$675,900

## **MORRISON TREND 226**

## **EVOLUTION RANGE**

- Façade as shown others available
- 900mm stainless steel upright oven
- 900mm stainless canopy rangehood
- Quality flooring throughout
- Gas ducted heating
- Energy efficient heat pump HWS
- Colorbond panel lift garage door
- Developer requirements
- Colour Appointment with Interior Designer
- Allowance for site costs
- Includes First Home Buyers Grant\*
- And much more!

Perfect for young families and investors option to add FULL TURNKEY package

Amazing package In the much sought after Fairways Estate - Be quick!

Not the package for you...contact me today to discuss other House & Land Packages to suit your needs.

Contact me for a full list of inclusions and optional promotions.













Colette Battersby Building Consultant | M: 0433 315 513 | E: colette@sjdhomes.com.au | sjdhomes.com.au