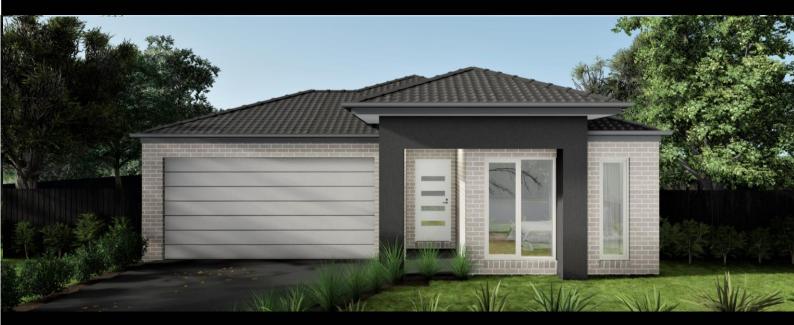

## HOUSE & LANDPACKAGE SJDhomes

**LOT 510 CART DRIVE DROUIN | THE FAIRWAYS ESTATE** 

Land: 553m2 | Frontage: 14m | TITLED

**House: 22.6 Squares** 

\$675,900

## **MORRISON TREND 226**