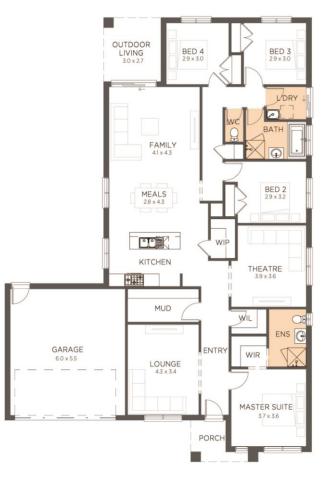

## THE FAIRWAYS ESTATE - TITLED

Lot 508 Cart Drive, Drouin

House: 24.8 Sq | Land: 632m2 | Frontage: 16m

4

2

3

SAVANNA 248 - SJD Haven Range