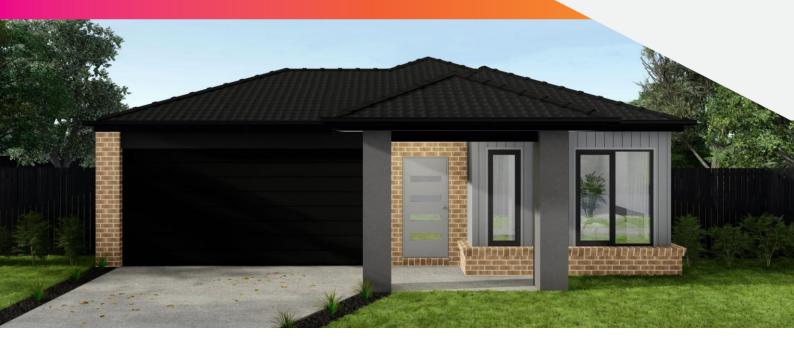

## THE FAIRWAYS ESTATE - TITLED

Lot 508 Cart Drive, Drouin

House: 24.8 Sq | Land: 632m2 | Frontage: 16m

4

2

3

SAVANNA 248 - SJD Haven Range

## 'Haven' - Affordability with the SJD Homes Quality

- Façade as shown others available
- 900mm wide upright oven with cooktop
- 900mm wide canopy rangehood
- Soft closers to all cabinetry
- Laminate flooring to main areas including rear hall
- Quality carpet to bedrooms
- Flush tiled shower bases
- Energy efficient Heat Pump hot water system
- Gas ducted heating
- Site cost allowance
- Includes First Home Owners Grant
- And much more!